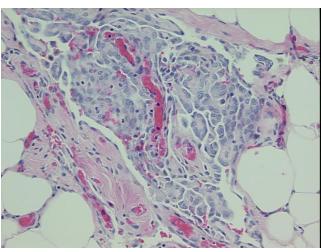

rification** notes from H&E review:

Focal papillary mesothelial hyperplasia present

**CASE Diagnosis (from** medical center path

report):

Adenocarcinoma of unknown origin, endometrioid, metastatic

51 Age:

Gender: **Female** 

**Tumor Grade:** FIGO G1: Well differentiated



OriGene Technologies, Inc. 9620 Medical Center Drive, Ste 200

CN: techsupport@origene.cn

Rockville, MD 20850, US Phone: +1-888-267-4436 https://www.origene.com techsupport@origene.com EU: info-de@origene.com



Minimum Stage Grouping:

Not Reported

T (Extent of Primary

Tumor):

N (Lymph node NX

metastasis):

M (Distant metastasis): MX

**Storage:** Store FFPE tissue sections at +4°C.

TX

**Stability:** All FFPE tissue sections are stable for 1 year from date of purchase.

## **Product images:**



4x Image



20x Image