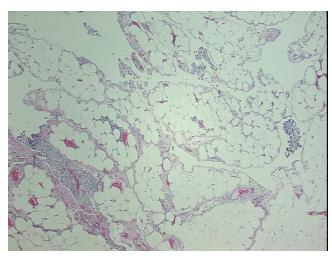

Pathology Verification** notes from H&E review:

Focal papillary mesothelial hyperplasia present

**CASE Diagnosis (from** medical center path

report):

Adenocarcinoma of unknown origin, endometrioid, metastatic

51 Age:

Gender: **Female** 

**Tumor Grade:** FIGO G1: Well differentiated



OriGene Technologies, Inc. 9620 Medical Center Drive, Ste 200

CN: techsupport@origene.cn

Rockville, MD 20850, US Phone: +1-888-267-4436 https://www.origene.com techsupport@origene.com EU: info-de@origene.com



Minimum Stage Grouping:

Not Reported

T (Extent of Primary

Tumor):

N (Lymph node NX

metastasis):

M (Distant metastasis): MX

**Storage:** Store FFPE tissue sections at +4°C.

TX

**Stability:** All FFPE tissue sections are stable for 1 year from date of purchase.

## **Product images:**



4x Image



20x Image