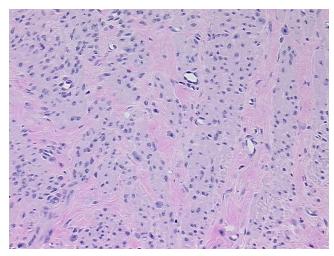

## **Product images:**

4x Image

20x Image

Site of Finding: Myometrium

Appearance: T

Sample Diagnosis (from

Pathology Verification):

Leiomyoma of myometrium

Normal: 0% Lesional: 0%

**Tumor:** 90%

Tumor Hypo/Acellular

Stroma:

0%

**Tumor Hypercellular** 

Stroma:

10%

0%

Necrosis:

CASE Diagnosis (from