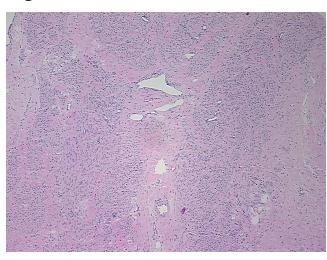

## **Product images:**

4x Image

20x Image

Site of Finding: Myometrium

Appearance: T

Sample Diagnosis (from

Pathology Verification):

Leiomyoma of myometrium

Normal: 0% Lesional: 0%

**Tumor:** 90%

Tumor Hypo/Acellular

Stroma:

0%

**Tumor Hypercellular** 

Stroma:

10%

0%

Necrosis:

CASE Diagnosis (from