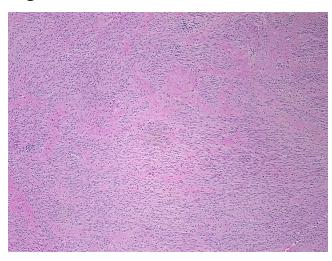

Leiomyoma of myometrium

Leiomyoma of myometrium

Normal: 0% Lesional: 0% 90%

Tumor:

Tumor Hypo/Acellular

Stroma:

**Tumor Hypercellular** 10%

Stroma:

0% **Necrosis:** 

**CASE Diagnosis (from** 

medical center path

report):

46 Age:

Gender: **Female** 

**Tumor Grade:** Not Reported Minimum Stage Not Reported

Grouping:

9620 Medical Center Drive, Ste 200 Rockville, MD 20850, US Phone: +1-888-267-4436 https://www.origene.com techsupport@origene.com EU: info-de@origene.com CN: techsupport@origene.cn





T (Extent of Primary

Tumor):

Not Reported

N (Lymph node

metastasis):

Not Reported

M (Distant metastasis): Not Reported

Storage: Store FFPE tissue sections at +4°C.

**Stability:** All FFPE tissue sections are stable for 1 year from date of purchase.

## **Product images:**



4x Image



20x Image