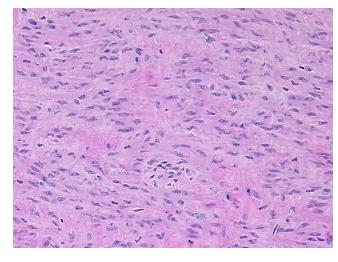

myometrium

Leiomyoma of myometrium

Normal: 0% Lesional: 0% 90%

Tumor:

Tumor Hypo/Acellular

Stroma:

**Tumor Hypercellular** 10%

Stroma:

0% **Necrosis:** 

**CASE Diagnosis (from** 

medical center path

report):

46 Age:

Gender: **Female** 

**Tumor Grade:** Not Reported Minimum Stage Not Reported

Grouping:

9620 Medical Center Drive, Ste 200 Rockville, MD 20850, US Phone: +1-888-267-4436 https://www.origene.com techsupport@origene.com EU: info-de@origene.com CN: techsupport@origene.cn





T (Extent of Primary

Tumor):

Not Reported

N (Lymph node

metastasis):

Not Reported

M (Distant metastasis): Not Reported

Storage: Store FFPE tissue sections at +4°C.

**Stability:** All FFPE tissue sections are stable for 1 year from date of purchase.

## **Product images:**



4x Image



20x Image