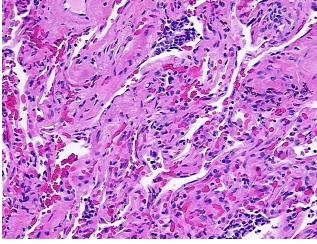

## **Product images:**

4x Image

20x Image

Pathology Verification notes from H&E review:

80% alveoli, 10% bronchi, 10% fibrovascular septa; 0+ IAM, 2+ LY, 0+ PMN

CASE Diagnosis (from medical center path

report):

Adenocarcinoma of colon, metastatic