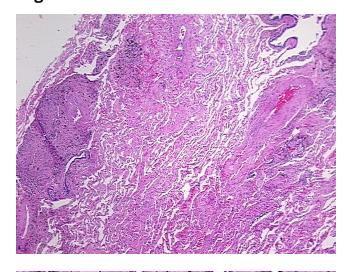

## **Product images:**

4x Image

20x Image

Pathology Verification notes from H&E review:

80% alveoli, 10% bronchi, 10% fibrovascular septa; 0+ IAM, 2+ LY, 0+ PMN

CASE Diagnosis (from medical center path

report):

Adenocarcinoma of colon, metastatic