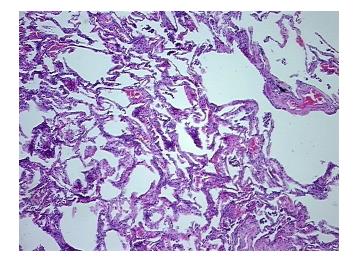

## **Product images:**

4x Image

20x Image

Tissue of Origin: Lung
Site of Finding: Lung
Appearance: L

Sample Diagnosis (from Pathology Verification):

Emphysema, centrilobular

Normal: 0%
Lesional: 100%
Tumor: 0%
Tumor Hypo/Acellular 0%

Stroma:

on onia.

95% Alveoli, 5% Bronchioles; Contains emphysema

**Age:** 71

**Gender:** Female

Storage: Store FFPE tissue sections at +4°C.

**OriGene Technologies, Inc.** 9620 Medical Center Drive, Ste 200

CN: techsupport@origene.cn