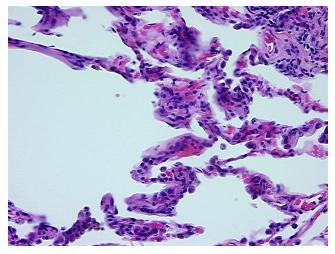

## **Product images:**

4x Image

20x Image

Tissue of Origin: Lung
Site of Finding: Lung
Appearance: L

Sample Diagnosis (from Pathology Verification):

Emphysema, centrilobular

Normal: 0%
Lesional: 100%
Tumor: 0%
Tumor Hypo/Acellular 0%

Stroma:

on onia.

95% Alveoli, 5% Bronchioles; Contains emphysema

**Age:** 71

**Gender:** Female

Storage: Store FFPE tissue sections at +4°C.

**OriGene Technologies, Inc.** 9620 Medical Center Drive, Ste 200

CN: techsupport@origene.cn