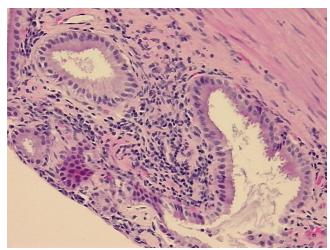

y Verification):

Cholecystitis, chronic and cholelithiasis

Normal: 0%

Lesional: 100%

Tumor: 0%

Tumor Hypo/Acellular

Stroma:

0%

**Tumor Hypercellular** 

Stroma:

0%

Necrosis:

0%

Pathology Verification

notes from H&E review:

**CASE Diagnosis (from** 

medical center path

report):

Cholecystitis, chronic and cholelithiasis

Non Tumor Structures: 5% Mucosa, 95% Muscle

**Age:** 66

**Gender:** Female

Storage: Store FFPE tissue sections at +4°C.



**OriGene Technologies, Inc.** 9620 Medical Center Drive, Ste 200

CN: techsupport@origene.cn

Rockville, MD 20850, US Phone: +1-888-267-4436 https://www.origene.com techsupport@origene.com EU: info-de@origene.com



Stability:

All FFPE tissue sections are stable for 1 year from date of purchase.

## **Product images:**



4x Image



20x Image