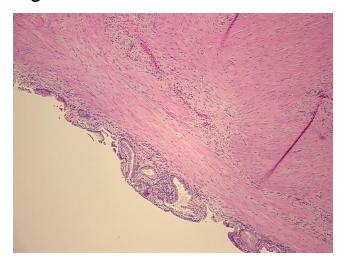

rom Pathology Verification):

Cholecystitis, chronic and cholelithiasis

Normal: 0%

Lesional: 100%

Tumor: 0%

Tumor Hypo/Acellular

Stroma:

0%

**Tumor Hypercellular** 

Stroma:

0%

Necrosis:

0%

Pathology Verification

notes from H&E review:

**CASE Diagnosis (from** 

medical center path

report):

Cholecystitis, chronic and cholelithiasis

Non Tumor Structures: 5% Mucosa, 95% Muscle

**Age:** 66

**Gender:** Female

Storage: Store FFPE tissue sections at +4°C.



**OriGene Technologies, Inc.** 9620 Medical Center Drive, Ste 200

CN: techsupport@origene.cn

Rockville, MD 20850, US Phone: +1-888-267-4436 https://www.origene.com techsupport@origene.com EU: info-de@origene.com



Stability:

All FFPE tissue sections are stable for 1 year from date of purchase.

## **Product images:**



4x Image



20x Image