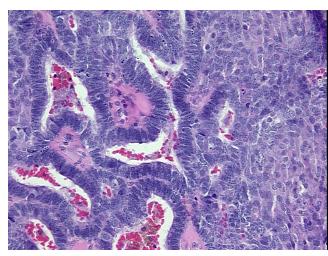

cation

notes from H&E review:

CASE Diagnosis (from

medical center path

report):

Adenocarcinoma of mesosalpinx, endometrioid

Tumor: with squamous differentiation

**Age:** 41

**Gender:** Female

Tumor Grade: FIGO G1: Well differentiated



**OriGene Technologies, Inc.** 9620 Medical Center Drive, Ste 200

CN: techsupport@origene.cn

Rockville, MD 20850, US Phone: +1-888-267-4436 https://www.origene.com techsupport@origene.com EU: info-de@origene.com



Minimum Stage Grouping:

Not Reported

T (Extent of Primary

Tumor):

Not Reported

N (Lymph node

Not Reported

metastasis):

M (Distant metastasis): Not Reported

**Storage:** Store FFPE tissue sections at +4°C.

**Stability:** All FFPE tissue sections are stable for 1 year from date of purchase.

## **Product images:**



4x Image



20x Image