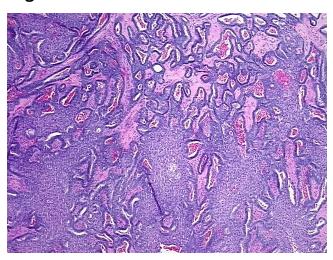

ology Verification

notes from H&E review:

CASE Diagnosis (from

medical center path

report):

Adenocarcinoma of mesosalpinx, endometrioid

Tumor: with squamous differentiation

**Age:** 41

**Gender:** Female

Tumor Grade: FIGO G1: Well differentiated



**OriGene Technologies, Inc.** 9620 Medical Center Drive, Ste 200

CN: techsupport@origene.cn

Rockville, MD 20850, US Phone: +1-888-267-4436 https://www.origene.com techsupport@origene.com EU: info-de@origene.com



Minimum Stage Grouping:

Not Reported

T (Extent of Primary

Tumor):

Not Reported

N (Lymph node

Not Reported

metastasis):

M (Distant metastasis): Not Reported

**Storage:** Store FFPE tissue sections at +4°C.

**Stability:** All FFPE tissue sections are stable for 1 year from date of purchase.

## **Product images:**



4x Image



20x Image