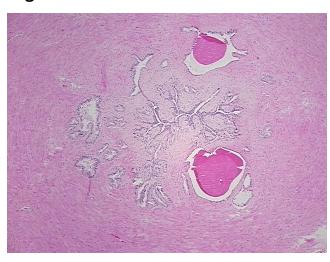

Within normal limits

Normal: 100%

Lesional: 0%

Tumor: 0%

Tumor Hypo/Acellular

Stroma:

0%

Tumor Hypercellular

Stroma:

0%

Necrosis:

0%

CASE Diagnosis (from

medical center path

report):

Adenocarcinoma of prostate

**Age:** 76

Gender: Male

Tumor Grade: Gleason Score: 3+4=7/10

Minimum Stage

**Grouping:** 



**OriGene Technologies, Inc.** 9620 Medical Center Drive, Ste 200

CN: techsupport@origene.cn

Rockville, MD 20850, US Phone: +1-888-267-4436 https://www.origene.com techsupport@origene.com EU: info-de@origene.com



T (Extent of Primary

Tumor):

T2c

N (Lymph node

NX

metastasis):

M (Distant metastasis): MX

**Storage:** Store FFPE tissue sections at +4°C.

**Stability:** All FFPE tissue sections are stable for 1 year from date of purchase.

## **Product images:**



4x Image



20x Image