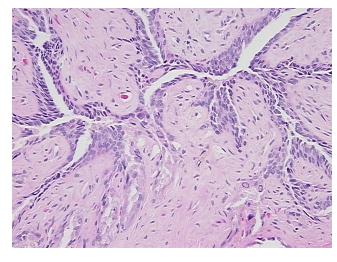

mal limits

Normal: 100%

Lesional: 0%

Tumor: 0%

Tumor Hypo/Acellular

Stroma:

0%

Tumor Hypercellular

Stroma:

0%

Necrosis:

0%

CASE Diagnosis (from

medical center path

report):

Adenocarcinoma of prostate

**Age:** 76

Gender: Male

Tumor Grade: Gleason Score: 3+4=7/10

Minimum Stage

**Grouping:** 



**OriGene Technologies, Inc.** 9620 Medical Center Drive, Ste 200

CN: techsupport@origene.cn

Rockville, MD 20850, US Phone: +1-888-267-4436 https://www.origene.com techsupport@origene.com EU: info-de@origene.com



T (Extent of Primary

Tumor):

T2c

N (Lymph node

NX

metastasis):

M (Distant metastasis): MX

**Storage:** Store FFPE tissue sections at +4°C.

**Stability:** All FFPE tissue sections are stable for 1 year from date of purchase.

## **Product images:**



4x Image



20x Image