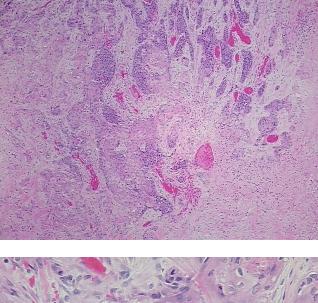

## Product images:

4x Image

20x Image

This product is to be used for laboratory only. Not for diagnostic or therapeutic use. ©2022 OriGene Technologies, Inc., 9620 Medical Center Drive, Ste 200, Rockville, MD 20850, US

| Product Type:                                           | FFPE Sections                                                       |
|---------------------------------------------------------|---------------------------------------------------------------------|
| Disease State:                                          | Cancer                                                              |
| Diagnosis Category:                                     | Cancer of Unknown Origin                                            |
| Tissue:                                                 | Unknown origin                                                      |
| Frozen Sample ID:                                       | PA00000249                                                          |
| Case ID:                                                | CU000000342                                                         |
| Tissue of Origin:                                       | Metastasis, unknown source                                          |
| Site of Finding:                                        | Lymph node                                                          |
| Appearance:                                             | Т                                                                   |
| Sample Diagnosis (from<br>Pathology Verification):      | Carcinoma of unknown origin, squamous cell, metastatic              |
| Normal:                                                 | 0%                                                                  |
| Lesional:                                               | 0%                                                                  |
| Tumor:                                                  | 45%                                                                 |
| Tumor Hypo/Acellular<br>Stroma:                         | 0%                                                                  |
| Tumor Hypercellular<br>Stroma:                          | 50%                                                                 |
| Necrosis:                                               | 5%                                                                  |
| Pathology Verification<br>notes from H&E review:        | Squamous cell carcinoma (unknown origin) metastasized to lymph node |
| CASE Diagnosis (from<br>medical center path<br>report): | Carcinoma of unknown origin, squamous cell, metastatic              |
| Age:                                                    | 51                                                                  |
| Gender:                                                 | Not specified                                                       |
| Tumor Grade:                                            | Not Reported                                                        |