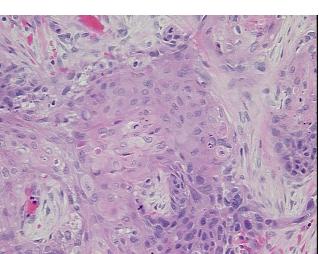

## Product images:

4x Image

20x Image

This product is to be used for laboratory only. Not for diagnostic or therapeutic use. ©2022 OriGene Technologies, Inc., 9620 Medical Center Drive, Ste 200, Rockville, MD 20850, US

| Product Type:                                           | FFPE Sections                                                       |
|---------------------------------------------------------|---------------------------------------------------------------------|
| Disease State:                                          | Cancer                                                              |
| Diagnosis Category:                                     | Cancer of Unknown Origin                                            |
| Tissue:                                                 | Unknown origin                                                      |
| Frozen Sample ID:                                       | PA00000249                                                          |
| Case ID:                                                | CU000000342                                                         |
| Tissue of Origin:                                       | Metastasis, unknown source                                          |
| Site of Finding:                                        | Lymph node                                                          |
| Appearance:                                             | Т                                                                   |
| Sample Diagnosis (from<br>Pathology Verification):      | Carcinoma of unknown origin, squamous cell, metastatic              |
| Normal:                                                 | 0%                                                                  |
| Lesional:                                               | 0%                                                                  |
| Tumor:                                                  | 45%                                                                 |
| Tumor Hypo/Acellular<br>Stroma:                         | 0%                                                                  |
| Tumor Hypercellular<br>Stroma:                          | 50%                                                                 |
| Necrosis:                                               | 5%                                                                  |
| Pathology Verification<br>notes from H&E review:        | Squamous cell carcinoma (unknown origin) metastasized to lymph node |
| CASE Diagnosis (from<br>medical center path<br>report): | Carcinoma of unknown origin, squamous cell, metastatic              |
| Age:                                                    | 51                                                                  |
| Gender:                                                 | Not specified                                                       |
| Tumor Grade:                                            | Not Reported                                                        |