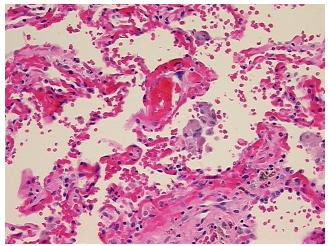

of Origin: Lung Site of Finding: Lung Appearance:

**Fibrosis** Sample Diagnosis (from

Pathology Verification):

Normal: 0%

Lesional: 100%

0% Tumor: 0%

Tumor Hypo/Acellular

Stroma:

**Tumor Hypercellular** 

Stroma:

0% **Necrosis:** 

**Pathology Verification** 

notes from H&E review:

**CASE Diagnosis (from** medical center path

report):

56 Age:

Gender: **Female** 

Store FFPE tissue sections at +4°C. Storage:

0%

Radiation effect

Radiation effect

OriGene Technologies, Inc.

9620 Medical Center Drive, Ste 200 Rockville, MD 20850, US Phone: +1-888-267-4436 https://www.origene.com techsupport@origene.com EU: info-de@origene.com CN: techsupport@origene.cn





Stability:

All FFPE tissue sections are stable for 1 year from date of purchase.

## **Product images:**



4x Image



20x Image