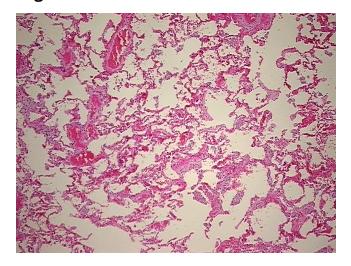

0339

Tissue of Origin: Lung Site of Finding: Lung Appearance:

**Fibrosis** Sample Diagnosis (from

Pathology Verification):

Normal: 0%

Lesional: 100%

0% Tumor: 0%

Tumor Hypo/Acellular

Stroma:

**Tumor Hypercellular** 

Stroma:

0% **Necrosis:** 

**Pathology Verification** 

notes from H&E review:

**CASE Diagnosis (from** medical center path

report):

56 Age:

Gender: **Female** 

Store FFPE tissue sections at +4°C. Storage:

0%

Radiation effect

Radiation effect

OriGene Technologies, Inc.

9620 Medical Center Drive, Ste 200 Rockville, MD 20850, US Phone: +1-888-267-4436 https://www.origene.com techsupport@origene.com EU: info-de@origene.com CN: techsupport@origene.cn





Stability:

All FFPE tissue sections are stable for 1 year from date of purchase.

## **Product images:**



4x Image



20x Image