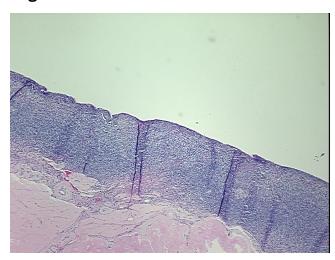

notes from H&E review:

10% Corpora albicans, 50% Ovarian cortex, 40% Fibrous tissue with vessels (Ovarian hilum)

CASE Diagnosis (from medical center path

report):

Carcinoma of cervix, squamous cell, large cell, non-keratinizing

**Age:** 65

**Gender:** Female

Tumor Grade: Not Reported



**OriGene Technologies, Inc.** 9620 Medical Center Drive, Ste 200

CN: techsupport@origene.cn

Rockville, MD 20850, US Phone: +1-888-267-4436 https://www.origene.com techsupport@origene.com EU: info-de@origene.com



Minimum Stage Grouping:

IIB

T (Extent of Primary

Tumor):

N (Lymph node

N0

T2b

metastasis):

M (Distant metastasis): MX

**Storage:** Store FFPE tissue sections at +4°C.

**Stability:** All FFPE tissue sections are stable for 1 year from date of purchase.

## **Product images:**



4x Image



20x Image