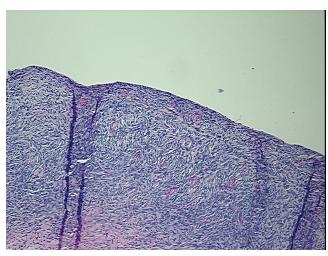

H&E review:

10% Corpora albicans, 50% Ovarian cortex, 40% Fibrous tissue with vessels (Ovarian hilum)

CASE Diagnosis (from medical center path

report):

Carcinoma of cervix, squamous cell, large cell, non-keratinizing

**Age:** 65

**Gender:** Female

Tumor Grade: Not Reported



**OriGene Technologies, Inc.** 9620 Medical Center Drive, Ste 200

CN: techsupport@origene.cn

Rockville, MD 20850, US Phone: +1-888-267-4436 https://www.origene.com techsupport@origene.com EU: info-de@origene.com



Minimum Stage Grouping:

IIB

T (Extent of Primary

Tumor):

N (Lymph node

N0

T2b

metastasis):

M (Distant metastasis): MX

**Storage:** Store FFPE tissue sections at +4°C.

**Stability:** All FFPE tissue sections are stable for 1 year from date of purchase.

## **Product images:**



4x Image



20x Image