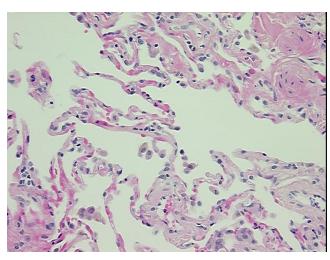

## **Product images:**

4x Image

20x Image

Tissue of Origin: Lung
Site of Finding: Lung
Appearance: L

Sample Diagnosis (from Pathology Verification):

**Emphysematous changes** 

Normal: 0%
Lesional: 100%
Tumor: 0%
Tumor Hypo/Acellular 0%

Stroma:

Tumor Hypercellular 0%

Stroma:

Necrosis: 09

Pathology Verification notes from H&E review:

Contains emphysematous changes and moderate interstitial fibrosis

CASE Diagnosis (from medical center path

report):

Carcinoma of lung, squamous cell