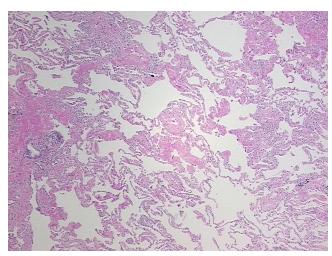

## **Product images:**

4x Image

20x Image

Tissue of Origin: Lung
Site of Finding: Lung
Appearance: L

Sample Diagnosis (from Pathology Verification):

**Emphysematous changes** 

Normal: 0%
Lesional: 100%
Tumor: 0%
Tumor Hypo/Acellular 0%

Stroma:

Tumor Hypercellular 0%

Stroma:

Necrosis: 09

Pathology Verification notes from H&E review:

Contains emphysematous changes and moderate interstitial fibrosis

CASE Diagnosis (from medical center path

report):

Carcinoma of lung, squamous cell