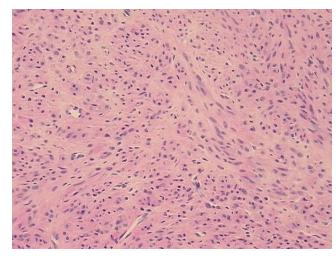

f myometrium

Leiomyoma of myometrium

Normal: 0% Lesional: 0%

Tumor: 70%

Tumor Hypo/Acellular

Stroma:

Tumor Hypercellular 0%

Stroma:

Necrosis: 30%

CASE Diagnosis (from

medical center path

report):

0%

**Age:** 40

**Gender:** Female

Tumor Grade: Not Reported

Minimum Stage Not Reported

**Grouping:** 

9620 Medical Center Drive, Ste 200 Rockville, MD 20850, US Phone: +1-888-267-4436 https://www.origene.com techsupport@origene.com EU: info-de@origene.com CN: techsupport@origene.cn





T (Extent of Primary

Tumor):

Not Reported

N (Lymph node

Not Reported

metastasis):

M (Distant metastasis): Not Reported

**Storage:** Store FFPE tissue sections at +4°C.

**Stability:** All FFPE tissue sections are stable for 1 year from date of purchase.

## **Product images:**



4x Image



20x Image