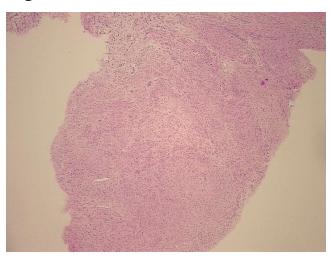

Leiomyoma of myometrium

Leiomyoma of myometrium

Normal: 0% Lesional: 0%

Tumor: 70%

Tumor Hypo/Acellular

Stroma:

Tumor Hypercellular 0%

Stroma:

Necrosis: 30%

CASE Diagnosis (from

medical center path

report):

0%

**Age:** 40

**Gender:** Female

Tumor Grade: Not Reported

Minimum Stage Not Reported

**Grouping:** 

9620 Medical Center Drive, Ste 200 Rockville, MD 20850, US Phone: +1-888-267-4436 https://www.origene.com techsupport@origene.com EU: info-de@origene.com CN: techsupport@origene.cn





T (Extent of Primary

Tumor):

Not Reported

N (Lymph node

Not Reported

metastasis):

M (Distant metastasis): Not Reported

**Storage:** Store FFPE tissue sections at +4°C.

**Stability:** All FFPE tissue sections are stable for 1 year from date of purchase.

## **Product images:**



4x Image



20x Image