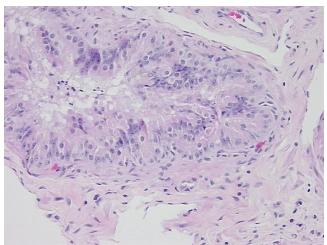

iagnosis (from Pathology Verification):

Within normal limits

100% Normal: Lesional: 0% 0% Tumor:

Tumor Hypo/Acellular

Stroma:

0%

**Tumor Hypercellular** 

Stroma:

0%

0% **Necrosis:** 

**Pathology Verification** 

notes from H&E review:

Non Tumor Structures: 40% Seminiferous tubules, 60% Interstitial tissue

**CASE Diagnosis (from** medical center path

report):

No pathologic disease

75 Age: Gender: Male

Store FFPE tissue sections at +4°C. Storage:



OriGene Technologies, Inc. 9620 Medical Center Drive, Ste 200

CN: techsupport@origene.cn

Rockville, MD 20850, US Phone: +1-888-267-4436 https://www.origene.com techsupport@origene.com EU: info-de@origene.com



Stability:

All FFPE tissue sections are stable for 1 year from date of purchase.

## **Product images:**



4x Image



20x Image