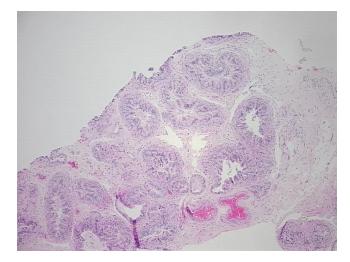

e:

Sample Diagnosis (from Pathology Verification):

Within normal limits

100% Normal: Lesional: 0% 0% Tumor:

Tumor Hypo/Acellular

Stroma:

0%

**Tumor Hypercellular** 

Stroma:

0%

0% **Necrosis:** 

**Pathology Verification** 

notes from H&E review:

Non Tumor Structures: 40% Seminiferous tubules, 60% Interstitial tissue

**CASE Diagnosis (from** medical center path

report):

No pathologic disease

75 Age: Gender: Male

Store FFPE tissue sections at +4°C. Storage:



OriGene Technologies, Inc. 9620 Medical Center Drive, Ste 200

CN: techsupport@origene.cn

Rockville, MD 20850, US Phone: +1-888-267-4436 https://www.origene.com techsupport@origene.com EU: info-de@origene.com



Stability:

All FFPE tissue sections are stable for 1 year from date of purchase.

## **Product images:**



4x Image



20x Image