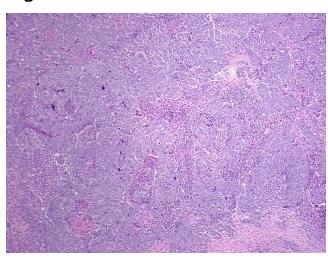

%

Stroma:

Necrosis: 0%

Pathology Verification

notes from H&E review:

.....

CASE Diagnosis (from medical center path

report):

Adenocarcinoma of ovary, papillary serous

Ovarian tumor extended to omentum

**Age:** 55

**Gender:** Female

**Tumor Grade:** FIGO G3: Poorly differentiated



**OriGene Technologies, Inc.** 9620 Medical Center Drive, Ste 200

CN: techsupport@origene.cn

Rockville, MD 20850, US Phone: +1-888-267-4436 https://www.origene.com techsupport@origene.com EU: info-de@origene.com



Minimum Stage Grouping:

IIIB

T3b

NX

T (Extent of Primary

Tumor):

N (Lymph node

metastasis):

M (Distant metastasis): MX

**Storage:** Store FFPE tissue sections at +4°C.

**Stability:** All FFPE tissue sections are stable for 1 year from date of purchase.

## **Product images:**



4x Image



20x Image