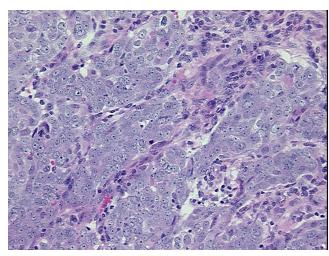

Necrosis: 0%

Pathology Verification

notes from H&E review:

.....

CASE Diagnosis (from medical center path

report):

Adenocarcinoma of ovary, papillary serous

Ovarian tumor extended to omentum

**Age:** 55

**Gender:** Female

**Tumor Grade:** FIGO G3: Poorly differentiated



**OriGene Technologies, Inc.** 9620 Medical Center Drive, Ste 200

CN: techsupport@origene.cn

Rockville, MD 20850, US Phone: +1-888-267-4436 https://www.origene.com techsupport@origene.com EU: info-de@origene.com



Minimum Stage Grouping:

IIIB

T3b

NX

T (Extent of Primary

Tumor):

N (Lymph node

metastasis):

M (Distant metastasis): MX

**Storage:** Store FFPE tissue sections at +4°C.

**Stability:** All FFPE tissue sections are stable for 1 year from date of purchase.

## **Product images:**



4x Image



20x Image