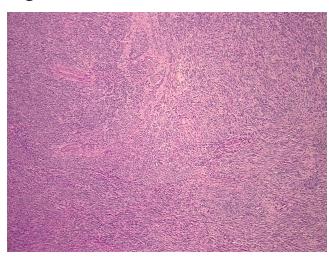

# **Product images:**

4x Image

20x Image

Site of Finding: Myometrium

Appearance: T

Sample Diagnosis (from

Pathology Verification):

Leiomyoma of myometrium

Normal: 5% Lesional: 0%

Tumor: 95%

Tumor Hypo/Acellular