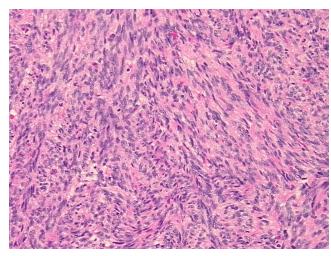

# **Product images:**

4x Image

20x Image

Site of Finding: Myometrium

Appearance: T

Sample Diagnosis (from

Pathology Verification):

Leiomyoma of myometrium

Normal: 5% Lesional: 0%

Tumor: 95%

Tumor Hypo/Acellular