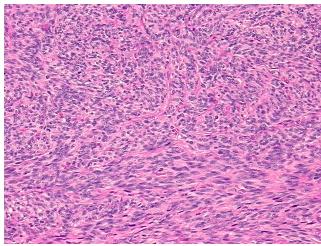

rification):

0%

Normal: 5% Lesional: 0%

95% Tumor:

Tumor Hypo/Acellular

Stroma:

**Tumor Hypercellular** 0%

Stroma:

0% **Necrosis:** 

**CASE Diagnosis (from** 

medical center path

report):

55 Age:

Gender: **Female** 

**Tumor Grade:** Not Reported Minimum Stage Not Reported

Grouping:

9620 Medical Center Drive, Ste 200 Rockville, MD 20850, US Phone: +1-888-267-4436 https://www.origene.com techsupport@origene.com EU: info-de@origene.com CN: techsupport@origene.cn



Leiomyoma of myometrium



T (Extent of Primary

Tumor):

Not Reported

N (Lymph node

metastasis):

Not Reported

M (Distant metastasis): Not Reported

Store FFPE tissue sections at +4°C. Storage:

Stability: All FFPE tissue sections are stable for 1 year from date of purchase.

## **Product images:**



4x Image



20x Image