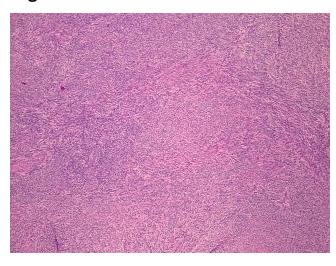

Pathology Verification):

0%

Normal: 5% Lesional: 0%

95% Tumor:

Tumor Hypo/Acellular

Stroma:

**Tumor Hypercellular** 0%

Stroma:

0% **Necrosis:** 

**CASE Diagnosis (from** 

medical center path

report):

55 Age:

Gender: **Female** 

**Tumor Grade:** Not Reported Minimum Stage Not Reported

Grouping:

9620 Medical Center Drive, Ste 200 Rockville, MD 20850, US Phone: +1-888-267-4436 https://www.origene.com techsupport@origene.com EU: info-de@origene.com CN: techsupport@origene.cn



Leiomyoma of myometrium



T (Extent of Primary

Tumor):

Not Reported

N (Lymph node

metastasis):

Not Reported

M (Distant metastasis): Not Reported

Store FFPE tissue sections at +4°C. Storage:

Stability: All FFPE tissue sections are stable for 1 year from date of purchase.

## **Product images:**



4x Image



20x Image