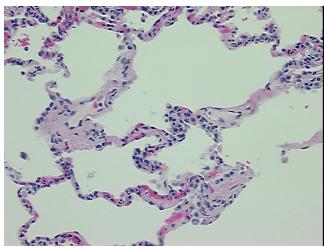

troma:

**Tumor Hypercellular** 

Stroma:

**Necrosis:** 0%

**Pathology Verification** 95% Alveoli, 5% Bronchioles

notes from H&E review:

**CASE Diagnosis (from** medical center path

report): Age:

Gender: Female

**Tumor Grade:** Not Reported OriGene Technologies, Inc.

9620 Medical Center Drive, Ste 200 Rockville, MD 20850, US Phone: +1-888-267-4436 https://www.origene.com techsupport@origene.com EU: info-de@origene.com CN: techsupport@origene.cn



Adenocarcinoma of lung, bronchioloalveolar

Minimum Stage Grouping:

IΑ

T1

T (Extent of Primary

Tumor):

N (Lymph node N0

metastasis):

M (Distant metastasis): MX

**Storage:** Store FFPE tissue sections at +4°C.

**Stability:** All FFPE tissue sections are stable for 1 year from date of purchase.

## **Product images:**



4x Image



20x Image