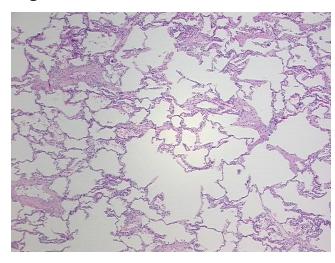

Acellular

Stroma:

**Tumor Hypercellular** 

Stroma:

**Necrosis:** 0%

**Pathology Verification** 95% Alveoli, 5% Bronchioles

notes from H&E review:

**CASE Diagnosis (from** medical center path

report): Age:

Gender: Female

**Tumor Grade:** Not Reported OriGene Technologies, Inc.

9620 Medical Center Drive, Ste 200 Rockville, MD 20850, US Phone: +1-888-267-4436 https://www.origene.com techsupport@origene.com EU: info-de@origene.com CN: techsupport@origene.cn



Adenocarcinoma of lung, bronchioloalveolar

Minimum Stage Grouping:

IΑ

T1

T (Extent of Primary

Tumor):

N (Lymph node N0

metastasis):

M (Distant metastasis): MX

**Storage:** Store FFPE tissue sections at +4°C.

**Stability:** All FFPE tissue sections are stable for 1 year from date of purchase.

## **Product images:**



4x Image



20x Image