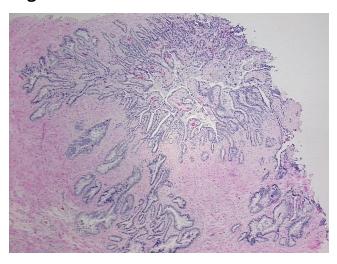

0%

**Tumor Hypercellular** 

Stroma:

0%

**Necrosis:** 

**Pathology Verification** 

notes from H&E review:

**CASE Diagnosis (from** medical center path

report):

Adenocarcinoma of prostate

30% Glandular epithelium, 70% Stroma

70 Age:

Gender: Male

**Tumor Grade:** Gleason Score: 3+4=7/10



OriGene Technologies, Inc. 9620 Medical Center Drive, Ste 200

CN: techsupport@origene.cn

Rockville, MD 20850, US Phone: +1-888-267-4436 https://www.origene.com techsupport@origene.com EU: info-de@origene.com



Minimum Stage Grouping:

Ш

T (Extent of Primary

Tumor):

N (Lymph node

NX

T2b

metastasis):

M (Distant metastasis): MX

**Storage:** Store FFPE tissue sections at +4°C.

**Stability:** All FFPE tissue sections are stable for 1 year from date of purchase.

## **Product images:**



4x Image



20x Image