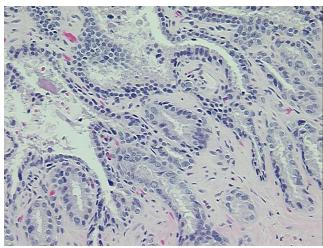

Hypercellular** 

Stroma:

0%

**Necrosis:** 

**Pathology Verification** 

notes from H&E review:

**CASE Diagnosis (from** medical center path

report):

Adenocarcinoma of prostate

30% Glandular epithelium, 70% Stroma

70 Age:

Gender: Male

**Tumor Grade:** Gleason Score: 3+4=7/10



OriGene Technologies, Inc. 9620 Medical Center Drive, Ste 200

CN: techsupport@origene.cn

Rockville, MD 20850, US Phone: +1-888-267-4436 https://www.origene.com techsupport@origene.com EU: info-de@origene.com



Minimum Stage Grouping:

Ш

T (Extent of Primary

Tumor):

N (Lymph node

NX

T2b

metastasis):

M (Distant metastasis): MX

**Storage:** Store FFPE tissue sections at +4°C.

**Stability:** All FFPE tissue sections are stable for 1 year from date of purchase.

## **Product images:**



4x Image



20x Image