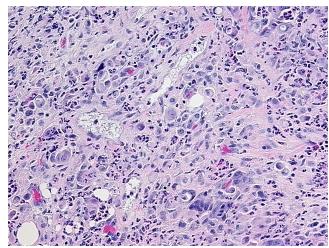

*Necrosis:** 0%

**Pathology Verification** 

notes from H&E review:

Contains intense acute inflammatory infiltrate; Tumor metastasized to omentum

**CASE Diagnosis (from** medical center path

report):

Adenocarcinoma of unknown origin, signet ring, metastatic

60 Age:

Gender: **Female** 

**Tumor Grade:** Not Reported



OriGene Technologies, Inc. 9620 Medical Center Drive, Ste 200

CN: techsupport@origene.cn

Rockville, MD 20850, US Phone: +1-888-267-4436 https://www.origene.com techsupport@origene.com EU: info-de@origene.com



T (Extent of Primary

Tumor):

Not Reported

N (Lymph node

metastasis):

Not Reported

**Storage:** Store FFPE tissue sections at +4°C.

**Stability:** All FFPE tissue sections are stable for 1 year from date of purchase.

## **Product images:**



4x Image



20x Image