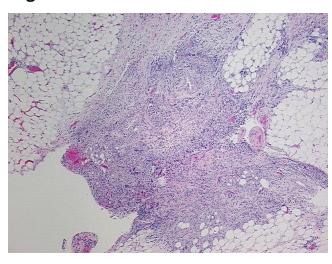

oma:

30%

**Necrosis:** 0%

**Pathology Verification** 

notes from H&E review:

Contains intense acute inflammatory infiltrate; Tumor metastasized to omentum

**CASE Diagnosis (from** medical center path

report):

Adenocarcinoma of unknown origin, signet ring, metastatic

60 Age:

Gender: **Female** 

**Tumor Grade:** Not Reported



OriGene Technologies, Inc. 9620 Medical Center Drive, Ste 200

CN: techsupport@origene.cn

Rockville, MD 20850, US Phone: +1-888-267-4436 https://www.origene.com techsupport@origene.com EU: info-de@origene.com



T (Extent of Primary

Tumor):

Not Reported

N (Lymph node

metastasis):

Not Reported

**Storage:** Store FFPE tissue sections at +4°C.

**Stability:** All FFPE tissue sections are stable for 1 year from date of purchase.

## **Product images:**



4x Image



20x Image