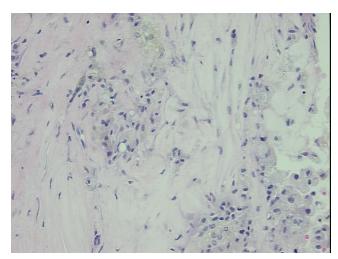

ing: Artery: carotid

Appearance:

Sample Diagnosis (from Pathology Verification):

Atherosclerotic plaque

0% Normal: Lesional: 100% 0% Tumor: 0%

Tumor Hypo/Acellular

Stroma:

**Tumor Hypercellular** 0%

Stroma:

**Necrosis:** 

**Pathology Verification** 

notes from H&E review:

**CASE Diagnosis (from** medical center path

report):

Atherosclerotic plaque

Calcified atherosclerotic plaque

70 Age: Gender: Male

Store FFPE tissue sections at +4°C. Storage:

OriGene Technologies, Inc.

9620 Medical Center Drive, Ste 200 Rockville, MD 20850, US Phone: +1-888-267-4436 https://www.origene.com techsupport@origene.com EU: info-de@origene.com CN: techsupport@origene.cn





Stability:

All FFPE tissue sections are stable for 1 year from date of purchase.

## **Product images:**



4x Image



20x Image