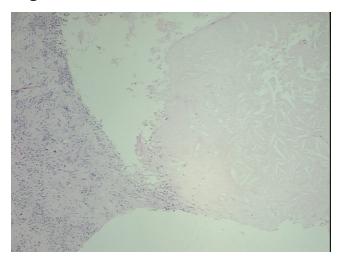

Site of Finding: Artery: carotid

Appearance:

Sample Diagnosis (from Pathology Verification):

Atherosclerotic plaque

0% Normal: Lesional: 100% 0% Tumor: 0%

Tumor Hypo/Acellular

Stroma:

**Tumor Hypercellular** 0%

Stroma:

**Necrosis:** 

**Pathology Verification** 

notes from H&E review:

**CASE Diagnosis (from** medical center path

report):

Atherosclerotic plaque

Calcified atherosclerotic plaque

70 Age: Gender: Male

Store FFPE tissue sections at +4°C. Storage:

OriGene Technologies, Inc.

9620 Medical Center Drive, Ste 200 Rockville, MD 20850, US Phone: +1-888-267-4436 https://www.origene.com techsupport@origene.com EU: info-de@origene.com CN: techsupport@origene.cn





Stability:

All FFPE tissue sections are stable for 1 year from date of purchase.

## **Product images:**



4x Image



20x Image