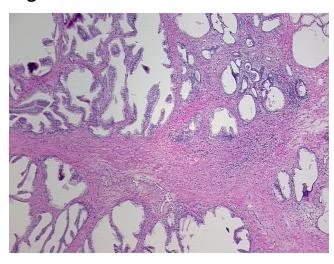

Necrosis: 0%

Pathology Verification notes from H&E review:

70% Glandular epithelium, 30% Fibromuscular stroma; Contains benign prostate hyperplasia

CASE Diagnosis (from medical center path

report):

Adenocarcinoma of prostate

Age: 65
Gender: Male

**Tumor Grade:** Gleason Score: 3+3=6/10



**OriGene Technologies, Inc.** 9620 Medical Center Drive, Ste 200

CN: techsupport@origene.cn

Rockville, MD 20850, US Phone: +1-888-267-4436 https://www.origene.com techsupport@origene.com EU: info-de@origene.com



Minimum Stage

Ш

Grouping:

T (Extent of Primary

Tumor):

N (Lymph node

NX

T2a

metastasis):

M (Distant metastasis): MX

**Storage:** Store FFPE tissue sections at +4°C.

**Stability:** All FFPE tissue sections are stable for 1 year from date of purchase.

## **Product images:**



4x Image



20x Image