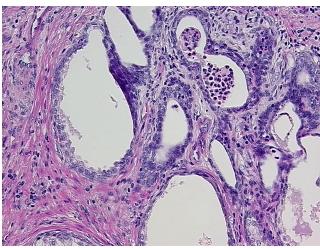

Pathology Verification notes from H&E review:

70% Glandular epithelium, 30% Fibromuscular stroma; Contains benign prostate hyperplasia

CASE Diagnosis (from medical center path

report):

Adenocarcinoma of prostate

Age: 65
Gender: Male

**Tumor Grade:** Gleason Score: 3+3=6/10



**OriGene Technologies, Inc.** 9620 Medical Center Drive, Ste 200

CN: techsupport@origene.cn

Rockville, MD 20850, US Phone: +1-888-267-4436 https://www.origene.com techsupport@origene.com EU: info-de@origene.com



Minimum Stage

Ш

Grouping:

T (Extent of Primary

Tumor):

N (Lymph node

NX

T2a

metastasis):

M (Distant metastasis): MX

**Storage:** Store FFPE tissue sections at +4°C.

**Stability:** All FFPE tissue sections are stable for 1 year from date of purchase.

## **Product images:**



4x Image



20x Image