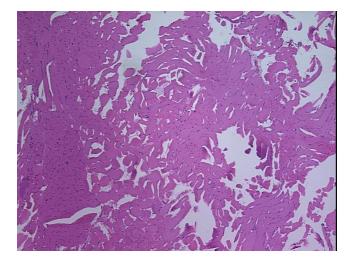

0000291

Case ID: CU0000000286

**Tissue of Origin:** Muscle tissue

Site of Finding: Muscle tissue

Appearance:

Sample Diagnosis (from Pathology Verification):

Within normal limits

Normal: 100%

Lesional: 0%

Tumor: 0%

Tumor Hypo/Acellular

Stroma:

0%

**Tumor Hypercellular** 

Stroma:

0%

0%

Necrosis:

**CASE Diagnosis (from** 

medical center path

report):

Foreign body reaction

**Age:** 55

Gender: Male

**Storage:** Store FFPE tissue sections at +4°C.

**Stability:** All FFPE tissue sections are stable for 1 year from date of purchase.



**OriGene Technologies, Inc.** 9620 Medical Center Drive, Ste 200

CN: techsupport@origene.cn

Rockville, MD 20850, US Phone: +1-888-267-4436 https://www.origene.com techsupport@origene.com EU: info-de@origene.com



## **Product images:**



4x Image



20x Image