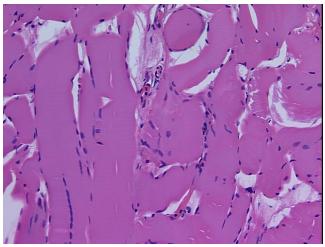

e ID: CU0000000286

**Tissue of Origin:** Muscle tissue

Site of Finding: Muscle tissue

Appearance:

Sample Diagnosis (from Pathology Verification):

Within normal limits

Normal: 100%

Lesional: 0%

Tumor: 0%

Tumor Hypo/Acellular

Stroma:

0%

**Tumor Hypercellular** 

Stroma:

0%

0%

Necrosis:

**CASE Diagnosis (from** 

medical center path

report):

Foreign body reaction

**Age:** 55

Gender: Male

**Storage:** Store FFPE tissue sections at +4°C.

**Stability:** All FFPE tissue sections are stable for 1 year from date of purchase.



**OriGene Technologies, Inc.** 9620 Medical Center Drive, Ste 200

CN: techsupport@origene.cn

Rockville, MD 20850, US Phone: +1-888-267-4436 https://www.origene.com techsupport@origene.com EU: info-de@origene.com



## **Product images:**



4x Image



20x Image