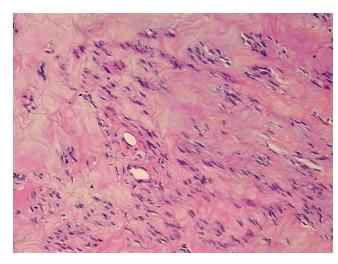

esional: 0%

**Tumor:** 98%

Tumor Hypo/Acellular

Stroma:

0%

Tumor Hypercellular

Stroma:

0%

Necrosis: 0%

CASE Diagnosis (from

medical center path

report):

Leiomyoma of myometrium

**Age:** 35

**Gender:** Female

Tumor Grade: Not Reported

Minimum Stage Not Reported

Grouping:

**OriGene Technologies, Inc.** 9620 Medical Center Drive, Ste 200

CN: techsupport@origene.cn

Rockville, MD 20850, US Phone: +1-888-267-4436 https://www.origene.com techsupport@origene.com EU: info-de@origene.com



T (Extent of Primary

Tumor):

Not Reported

N (Lymph node

Not Reported

metastasis):

M (Distant metastasis): Not Reported

Storage: Store FFPE tissue sections at +4°C.

**Stability:** All FFPE tissue sections are stable for 1 year from date of purchase.

## **Product images:**



4x Image



20x Image