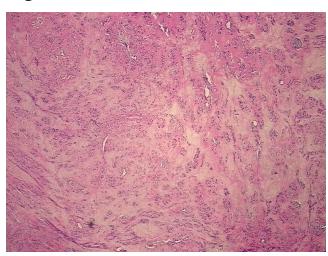

Normal: 2% Lesional: 0%

**Tumor:** 98%

Tumor Hypo/Acellular

Stroma:

0%

Tumor Hypercellular

Stroma:

0%

Necrosis: 0%

CASE Diagnosis (from

medical center path

report):

Leiomyoma of myometrium

**Age:** 35

**Gender:** Female

Tumor Grade: Not Reported

Minimum Stage Not Reported

Grouping:

**OriGene Technologies, Inc.** 9620 Medical Center Drive, Ste 200

CN: techsupport@origene.cn

Rockville, MD 20850, US Phone: +1-888-267-4436 https://www.origene.com techsupport@origene.com EU: info-de@origene.com



T (Extent of Primary

Tumor):

Not Reported

N (Lymph node

Not Reported

metastasis):

M (Distant metastasis): Not Reported

Storage: Store FFPE tissue sections at +4°C.

**Stability:** All FFPE tissue sections are stable for 1 year from date of purchase.

## **Product images:**



4x Image



20x Image