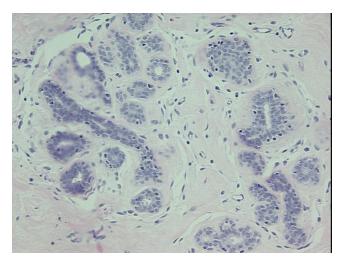

*Tumor Hypercellular** 

Stroma:

0%

**Necrosis:** 

**Pathology Verification** notes from H&E review:

**CASE Diagnosis (from** 

medical center path

report):

Carcinoma in situ of breast, ductal, comedo

30% Glandular epithelium, 70% Stroma

35 Age:

Gender: **Female** 

**Tumor Grade:** Other Histologic Grade



OriGene Technologies, Inc. 9620 Medical Center Drive, Ste 200

CN: techsupport@origene.cn

Rockville, MD 20850, US Phone: +1-888-267-4436 https://www.origene.com techsupport@origene.com EU: info-de@origene.com



T (Extent of Primary

Tumor):

TX

N (Lymph node

N0

metastasis):

M (Distant metastasis): MX

**Storage:** Store FFPE tissue sections at +4°C.

**Stability:** All FFPE tissue sections are stable for 1 year from date of purchase.

## **Product images:**



4x Image



20x Image