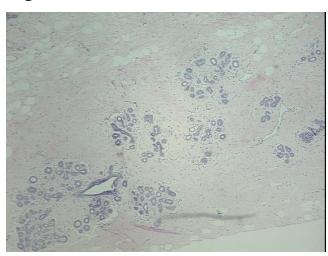

roma:

0%

**Tumor Hypercellular** 

Stroma:

0%

**Necrosis:** 

**Pathology Verification** notes from H&E review:

**CASE Diagnosis (from** 

medical center path

report):

Carcinoma in situ of breast, ductal, comedo

30% Glandular epithelium, 70% Stroma

35 Age:

Gender: **Female** 

**Tumor Grade:** Other Histologic Grade



OriGene Technologies, Inc. 9620 Medical Center Drive, Ste 200

CN: techsupport@origene.cn

Rockville, MD 20850, US Phone: +1-888-267-4436 https://www.origene.com techsupport@origene.com EU: info-de@origene.com



T (Extent of Primary

Tumor):

TX

N (Lymph node

N0

metastasis):

M (Distant metastasis): MX

**Storage:** Store FFPE tissue sections at +4°C.

**Stability:** All FFPE tissue sections are stable for 1 year from date of purchase.

## **Product images:**



4x Image



20x Image