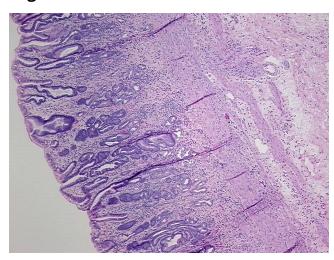

## **Product images:**

4x Image

20x Image

Appearance:

Sample Diagnosis (from Pathology Verification):

Gastritis, chronic

0% Normal: Lesional: 100% 0% Tumor: 0%

Tumor Hypo/Acellular

Stroma:

**Tumor Hypercellular** 

Stroma:

0%

**Necrosis:** 

**Pathology Verification** notes from H&E review: 25% Mucosa, 75% Submucosa and Muscle; Chronic gastritis; No cancer present

**CASE Diagnosis (from** medical center path

report):

Adenocarcinoma of stomach, intestinal type