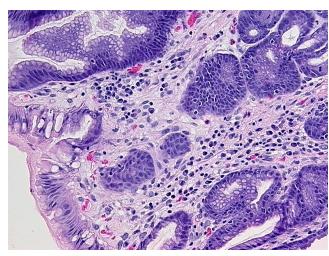

## **Product images:**

4x Image

20x Image

Appearance:

Sample Diagnosis (from Pathology Verification):

Gastritis, chronic

0% Normal: Lesional: 100% 0% Tumor: 0%

Tumor Hypo/Acellular

Stroma:

**Tumor Hypercellular** 

Stroma:

0%

**Necrosis:** 

**Pathology Verification** notes from H&E review: 25% Mucosa, 75% Submucosa and Muscle; Chronic gastritis; No cancer present

**CASE Diagnosis (from** medical center path

report):

Adenocarcinoma of stomach, intestinal type