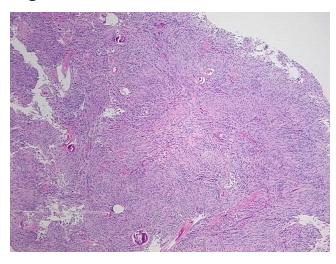

cation):

Meningioma, benign

Meningioma, benign

0%

Normal: 0% Lesional: 0% 95% Tumor:

Tumor Hypo/Acellular

Stroma:

**Tumor Hypercellular** 5%

Stroma:

0% **Necrosis:** 

**CASE Diagnosis (from** 

medical center path

report):

75 Age:

**Female** Gender:

**Tumor Grade:** WHO Grade I Minimum Stage Not Reported

Grouping:

9620 Medical Center Drive, Ste 200 Rockville, MD 20850, US Phone: +1-888-267-4436 https://www.origene.com techsupport@origene.com EU: info-de@origene.com CN: techsupport@origene.cn





T (Extent of Primary

Tumor):

Not Reported

N (Lymph node

metastasis):

Not Reported

M (Distant metastasis): Not Reported

Storage: Store FFPE tissue sections at +4°C.

**Stability:** All FFPE tissue sections are stable for 1 year from date of purchase.

## **Product images:**



4x Image



20x Image