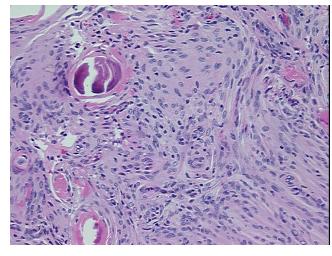

ningioma, benign

Meningioma, benign

0%

Normal: 0% Lesional: 0% 95% Tumor:

Tumor Hypo/Acellular

Stroma:

**Tumor Hypercellular** 5%

Stroma:

0% **Necrosis:** 

**CASE Diagnosis (from** 

medical center path

report):

75 Age:

**Female** Gender:

**Tumor Grade:** WHO Grade I Minimum Stage Not Reported

Grouping:

9620 Medical Center Drive, Ste 200 Rockville, MD 20850, US Phone: +1-888-267-4436 https://www.origene.com techsupport@origene.com EU: info-de@origene.com CN: techsupport@origene.cn





T (Extent of Primary

Tumor):

Not Reported

N (Lymph node

metastasis):

Not Reported

M (Distant metastasis): Not Reported

Storage: Store FFPE tissue sections at +4°C.

**Stability:** All FFPE tissue sections are stable for 1 year from date of purchase.

## **Product images:**



4x Image



20x Image