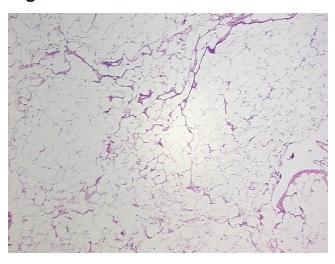

Tumor Hypercellular

Stroma:

0%

Necrosis:

Pathology Verification

notes from H&E review:

.....

CASE Diagnosis (from medical center path

report):

Adenocarcinoma of colon

100% Adipose tissue; No cancer present

**Age:** 70

Gender: Male

**Tumor Grade:** AJCC G2: Moderately differentiated

**OriGene Technologies, Inc.** 9620 Medical Center Drive, Ste 200

CN: techsupport@origene.cn

Rockville, MD 20850, US Phone: +1-888-267-4436 https://www.origene.com techsupport@origene.com EU: info-de@origene.com



Minimum Stage Grouping:

Ш

T (Extent of Primary

Tumor):

N (Lymph node

N0

T3

metastasis):

M (Distant metastasis): MX

**Storage:** Store FFPE tissue sections at +4°C.

**Stability:** All FFPE tissue sections are stable for 1 year from date of purchase.

## **Product images:**



4x Image



20x Image