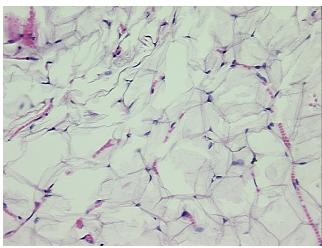

rcellular

Stroma:

0%

Necrosis:

Pathology Verification

notes from H&E review:

.....

CASE Diagnosis (from medical center path

report):

Adenocarcinoma of colon

100% Adipose tissue; No cancer present

**Age:** 70

Gender: Male

**Tumor Grade:** AJCC G2: Moderately differentiated

**OriGene Technologies, Inc.** 9620 Medical Center Drive, Ste 200

CN: techsupport@origene.cn

Rockville, MD 20850, US Phone: +1-888-267-4436 https://www.origene.com techsupport@origene.com EU: info-de@origene.com



Minimum Stage Grouping:

Ш

T (Extent of Primary

Tumor):

N (Lymph node

N0

T3

metastasis):

M (Distant metastasis): MX

**Storage:** Store FFPE tissue sections at +4°C.

**Stability:** All FFPE tissue sections are stable for 1 year from date of purchase.

## **Product images:**



4x Image



20x Image