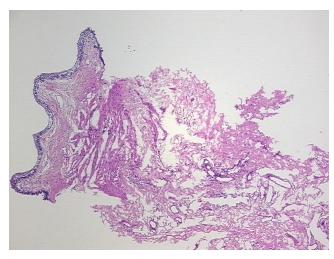

lular** 

Stroma:

0%

0% **Necrosis:** 

**Pathology Verification** 

notes from H&E review:

10% Mucosa and 90% Muscle

**CASE Diagnosis (from** medical center path

report):

Carcinoma of kidney, renal cell, clear cell

41 Age: Gender: Male

**Tumor Grade:** Fuhrman G1: Nuclei round, uniform



OriGene Technologies, Inc. 9620 Medical Center Drive, Ste 200

CN: techsupport@origene.cn

Rockville, MD 20850, US Phone: +1-888-267-4436 https://www.origene.com techsupport@origene.com EU: info-de@origene.com



Minimum Stage

**Grouping:** 

T (Extent of Primary

Tumor):

N (Lymph node

metastasis):

M (Distant metastasis): MX

**Storage:** Store FFPE tissue sections at +4°C.

T1a

NX

**Stability:** All FFPE tissue sections are stable for 1 year from date of purchase.

## **Product images:**



4x Image



20x Image