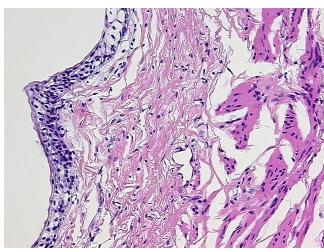

roma:

0%

0% **Necrosis:** 

**Pathology Verification** 

notes from H&E review:

10% Mucosa and 90% Muscle

**CASE Diagnosis (from** medical center path

report):

Carcinoma of kidney, renal cell, clear cell

41 Age: Gender: Male

**Tumor Grade:** Fuhrman G1: Nuclei round, uniform



OriGene Technologies, Inc. 9620 Medical Center Drive, Ste 200

CN: techsupport@origene.cn

Rockville, MD 20850, US Phone: +1-888-267-4436 https://www.origene.com techsupport@origene.com EU: info-de@origene.com



Minimum Stage

**Grouping:** 

T (Extent of Primary

Tumor):

N (Lymph node

metastasis):

M (Distant metastasis): MX

**Storage:** Store FFPE tissue sections at +4°C.

T1a

NX

**Stability:** All FFPE tissue sections are stable for 1 year from date of purchase.

## **Product images:**



4x Image



20x Image