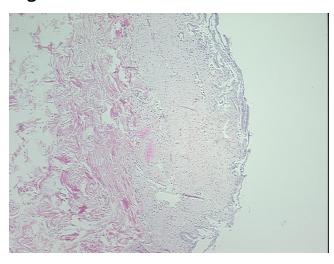

Stroma:

**Necrosis:** 

**Pathology Verification** 

notes from H&E review:

**CASE Diagnosis (from** medical center path

report):

Hemangioma, cavernous

10% mucosa, 90% muscle; autolysis of the mucosa seen

35 Age:

Gender: Male

**Tumor Grade:** Not Reported



OriGene Technologies, Inc. 9620 Medical Center Drive, Ste 200

CN: techsupport@origene.cn

Rockville, MD 20850, US Phone: +1-888-267-4436 https://www.origene.com techsupport@origene.com EU: info-de@origene.com



Minimum Stage Grouping:

Not Reported

T (Extent of Primary

Tumor):

Not Reported

N (Lymph node

Not Reported

metastasis):

Not Reported

Storage:

Store FFPE tissue sections at +4°C.

Stability:

All FFPE tissue sections are stable for 1 year from date of purchase.

## **Product images:**

M (Distant metastasis):



4x Image



20x Image