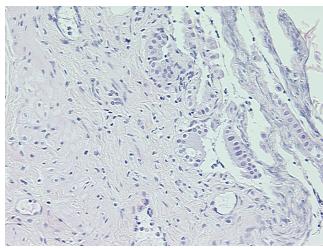

ecrosis:** 

**Pathology Verification** 

notes from H&E review:

**CASE Diagnosis (from** medical center path

report):

Hemangioma, cavernous

10% mucosa, 90% muscle; autolysis of the mucosa seen

35 Age:

Gender: Male

**Tumor Grade:** Not Reported



OriGene Technologies, Inc. 9620 Medical Center Drive, Ste 200

CN: techsupport@origene.cn

Rockville, MD 20850, US Phone: +1-888-267-4436 https://www.origene.com techsupport@origene.com EU: info-de@origene.com



Minimum Stage Grouping:

Not Reported

T (Extent of Primary

Tumor):

Not Reported

N (Lymph node

Not Reported

metastasis):

Not Reported

Storage:

Store FFPE tissue sections at +4°C.

Stability:

All FFPE tissue sections are stable for 1 year from date of purchase.

## **Product images:**

M (Distant metastasis):



4x Image



20x Image