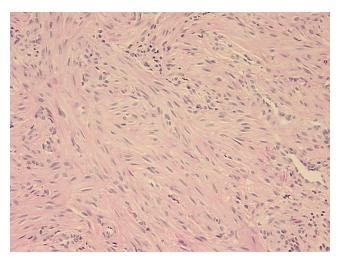

um

Site of Finding: Myometrium

Appearance: F

Sample Diagnosis (from Pathology Verification):

Within normal limits

Normal: 100% Lesional: 0% Tumor: 0%

Tumor Hypo/Acellular

Stroma:

0%

Tumor Hypercellular

Stroma:

0%

Necrosis: 0%

Pathology Verification

notes from H&E review:

CASE Diagnosis (from medical center path

report):

Adenomyosis of myometrium

100% Myometrium

**Age:** 35

**Gender:** Female

Storage: Store FFPE tissue sections at +4°C.



**OriGene Technologies, Inc.** 9620 Medical Center Drive, Ste 200

CN: techsupport@origene.cn

Rockville, MD 20850, US Phone: +1-888-267-4436 https://www.origene.com techsupport@origene.com EU: info-de@origene.com



Stability:

All FFPE tissue sections are stable for 1 year from date of purchase.

## **Product images:**



4x Image



20x Image