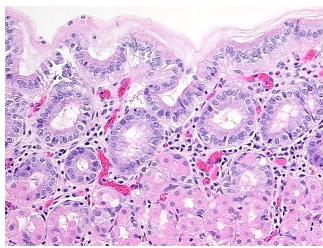

Stroma:

Necrosis: 09

Pathology Verification notes from H&E review:

30% Fundic type gastric mucosa, 70% Submucosa and muscle

CASE Diagnosis (from medical center path

report):

Tumor of ovary, granulosa cell, metastatic

**Age:** 60

**Gender:** Female

Tumor Grade: Not Reported



**OriGene Technologies, Inc.** 9620 Medical Center Drive, Ste 200

CN: techsupport@origene.cn

Rockville, MD 20850, US Phone: +1-888-267-4436 https://www.origene.com techsupport@origene.com EU: info-de@origene.com



Minimum Stage Grouping:

IIIC

T3c

T (Extent of Primary

Tumor):

N (Lymph node N0

metastasis):

M (Distant metastasis): MX

Storage: Store FFPE tissue sections at +4°C.

**Stability:** All FFPE tissue sections are stable for 1 year from date of purchase.

## **Product images:**



4x Image



20x Image