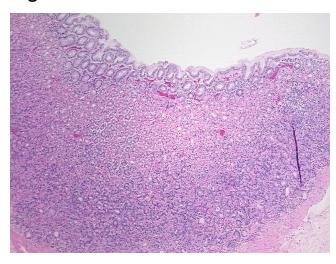

rcellular 0%

Stroma:

Necrosis: 09

Pathology Verification notes from H&E review:

30% Fundic type gastric mucosa, 70% Submucosa and muscle

CASE Diagnosis (from medical center path

report):

Tumor of ovary, granulosa cell, metastatic

**Age:** 60

**Gender:** Female

Tumor Grade: Not Reported



**OriGene Technologies, Inc.** 9620 Medical Center Drive, Ste 200

CN: techsupport@origene.cn

Rockville, MD 20850, US Phone: +1-888-267-4436 https://www.origene.com techsupport@origene.com EU: info-de@origene.com



Minimum Stage Grouping:

IIIC

T3c

T (Extent of Primary

Tumor):

N (Lymph node N0

metastasis):

M (Distant metastasis): MX

Storage: Store FFPE tissue sections at +4°C.

**Stability:** All FFPE tissue sections are stable for 1 year from date of purchase.

## **Product images:**



4x Image



20x Image