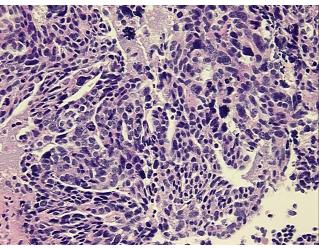

ma:

25%

**Necrosis:** 0%

**Pathology Verification** 

notes from H&E review:

Tumor: extending to omentum; Normal component consists of adipose tissue

**CASE Diagnosis (from** 

medical center path

report):

Adenocarcinoma of peritoneum

55 Age:

Gender: **Female** 

**Tumor Grade:** FIGO G2: Moderately differentiated



OriGene Technologies, Inc. 9620 Medical Center Drive, Ste 200

CN: techsupport@origene.cn

Rockville, MD 20850, US Phone: +1-888-267-4436 https://www.origene.com techsupport@origene.com EU: info-de@origene.com

## Tissue FFPE Sections, Adnexa: right - CS800215

Minimum Stage Grouping:

Not Reported

**Storage:** Store FFPE tissue sections at +4°C.

**Stability:** All FFPE tissue sections are stable for 1 year from date of purchase.

# **Product images:**



4x Image



20x Image