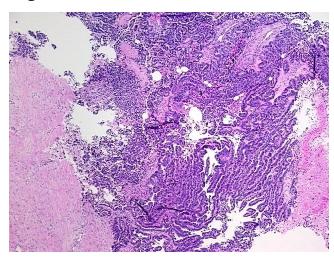

lar** 

Stroma:

25%

**Necrosis:** 0%

**Pathology Verification** 

notes from H&E review:

Tumor: extending to omentum; Normal component consists of adipose tissue

**CASE Diagnosis (from** 

medical center path

report):

Adenocarcinoma of peritoneum

55 Age:

Gender: **Female** 

**Tumor Grade:** FIGO G2: Moderately differentiated



OriGene Technologies, Inc. 9620 Medical Center Drive, Ste 200

CN: techsupport@origene.cn

Rockville, MD 20850, US Phone: +1-888-267-4436 https://www.origene.com techsupport@origene.com EU: info-de@origene.com

## Tissue FFPE Sections, Adnexa: right - CS800215

Minimum Stage Grouping:

Not Reported

**Storage:** Store FFPE tissue sections at +4°C.

**Stability:** All FFPE tissue sections are stable for 1 year from date of purchase.

# **Product images:**



4x Image



20x Image