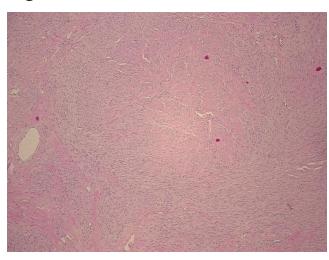

## **Product images:**

4x Image

20x Image

Site of Finding: Myometrium

Appearance: T

Sample Diagnosis (from Pathology Verification):

Leiomyoma of myometrium

Normal: 5% Lesional: 0%

**Tumor:** 95%

Tumor Hypo/Acellular

Stroma:

Leiomyoma of myometrium

**Age:** 35

**Gender:** Female

Tumor Grade: Not Reported

Minimum Stage Not Reported

**Grouping:** 

**OriGene Technologies, Inc.** 9620 Medical Center Drive, Ste 200

CN: techsupport@origene.cn