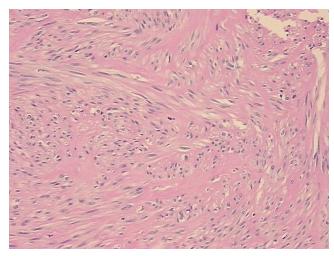

## **Product images:**

4x Image

20x Image

Site of Finding: Myometrium

Appearance: T

Sample Diagnosis (from Pathology Verification):

Leiomyoma of myometrium

Normal: 5% Lesional: 0%

**Tumor:** 95%

Tumor Hypo/Acellular

Stroma:

Leiomyoma of myometrium

**Age:** 35

**Gender:** Female

Tumor Grade: Not Reported

Minimum Stage Not Reported

**Grouping:** 

**OriGene Technologies, Inc.** 9620 Medical Center Drive, Ste 200

CN: techsupport@origene.cn