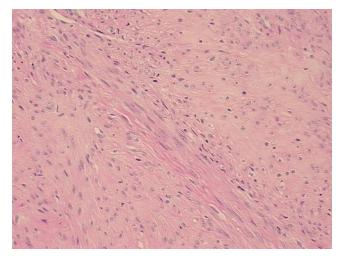

umor Hypo/Acellular

Stroma:

**Tumor Hypercellular** 

Stroma:

75% **Necrosis:** 

**CASE Diagnosis (from** 

medical center path

report):

45 Age:

Gender: **Female** 

**Tumor Grade:** Not Reported Minimum Stage Not Reported

Grouping:

OriGene Technologies, Inc.

9620 Medical Center Drive, Ste 200 Rockville, MD 20850, US Phone: +1-888-267-4436 https://www.origene.com techsupport@origene.com EU: info-de@origene.com CN: techsupport@origene.cn



### **Tissue FFPE Sections, Myometrium - CS800197**

T (Extent of Primary

Tumor):

Not Reported

N (Lymph node

Not Reported

metastasis):

M (Distant metastasis): Not Reported

Storage: Store FFPE tissue sections at +4°C.

**Stability:** All FFPE tissue sections are stable for 1 year from date of purchase.

# **Product images:**



4x Image



20x Image