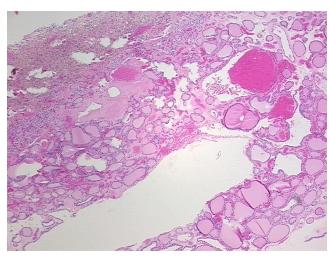

ar 0%

Stroma:

Necrosis: 0%

Pathology Verification

notes from H&E review:

CASE Diagnosis (from

medical center path

report):

Carcinoma of thyroid, papillary, focal

Goiter with focal biopsy site change; No papillary tumor present

**Age:** 62

**Gender:** Female

Tumor Grade: Not Reported



**OriGene Technologies, Inc.** 9620 Medical Center Drive, Ste 200

CN: techsupport@origene.cn

Rockville, MD 20850, US Phone: +1-888-267-4436 https://www.origene.com techsupport@origene.com EU: info-de@origene.com



Minimum Stage

Grouping:

T (Extent of Primary

Tumor):

N (Lymph node N0

metastasis):

M (Distant metastasis): MX

**Storage:** Store FFPE tissue sections at +4°C.

I

T1

**Stability:** All FFPE tissue sections are stable for 1 year from date of purchase.

## **Product images:**



4x Image



20x Image