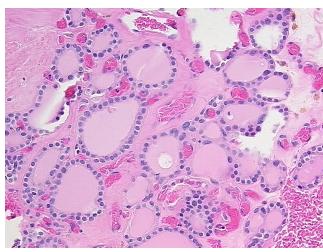

a:

Necrosis: 0%

Pathology Verification

notes from H&E review:

CASE Diagnosis (from

medical center path

report):

Carcinoma of thyroid, papillary, focal

Goiter with focal biopsy site change; No papillary tumor present

**Age:** 62

**Gender:** Female

Tumor Grade: Not Reported



**OriGene Technologies, Inc.** 9620 Medical Center Drive, Ste 200

CN: techsupport@origene.cn

Rockville, MD 20850, US Phone: +1-888-267-4436 https://www.origene.com techsupport@origene.com EU: info-de@origene.com



Minimum Stage

Grouping:

T (Extent of Primary

Tumor):

N (Lymph node N0

metastasis):

M (Distant metastasis): MX

**Storage:** Store FFPE tissue sections at +4°C.

I

T1

**Stability:** All FFPE tissue sections are stable for 1 year from date of purchase.

## **Product images:**



4x Image



20x Image