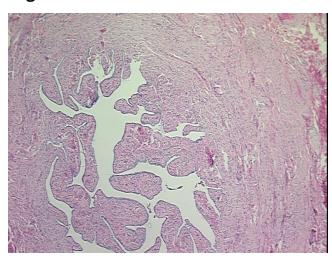

0%

**Necrosis:** 

0%

**Pathology Verification** 

notes from H&E review:

**CASE Diagnosis (from** 

medical center path report):

Leiomyoma, cellular

20% Mucosa, 80% Muscle; 20% full cross-section

55 Age:

Gender: Female

**Tumor Grade:** Not Reported



OriGene Technologies, Inc. 9620 Medical Center Drive, Ste 200

CN: techsupport@origene.cn

Rockville, MD 20850, US Phone: +1-888-267-4436 https://www.origene.com techsupport@origene.com EU: info-de@origene.com



Minimum Stage Grouping:

Not Reported

T (Extent of Primary

Tumor):

Not Reported

N (Lymph node

Not Reported

metastasis):

M (Distant metastasis): Not Reported

**Storage:** Store FFPE tissue sections at +4°C.

**Stability:** All FFPE tissue sections are stable for 1 year from date of purchase.

## **Product images:**



4x Image



20x Image