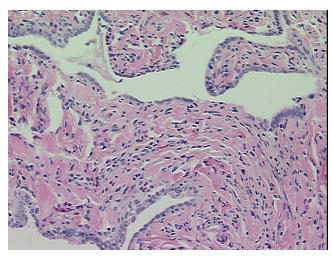

sis:** 

0%

**Pathology Verification** 

notes from H&E review:

**CASE Diagnosis (from** 

medical center path report):

Leiomyoma, cellular

20% Mucosa, 80% Muscle; 20% full cross-section

55 Age:

Gender: Female

**Tumor Grade:** Not Reported



OriGene Technologies, Inc. 9620 Medical Center Drive, Ste 200

CN: techsupport@origene.cn

Rockville, MD 20850, US Phone: +1-888-267-4436 https://www.origene.com techsupport@origene.com EU: info-de@origene.com



Minimum Stage Grouping:

Not Reported

T (Extent of Primary

Tumor):

Not Reported

N (Lymph node

Not Reported

metastasis):

M (Distant metastasis): Not Reported

**Storage:** Store FFPE tissue sections at +4°C.

**Stability:** All FFPE tissue sections are stable for 1 year from date of purchase.

## **Product images:**



4x Image



20x Image