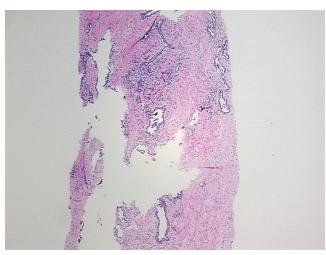

lular

Stroma:

0%

0%

Tumor Hypercellular Stroma:

Necrosis: 09

Pathology Verification notes from H&E review:

40% Glandular epithelium, 60% Stroma

CASE Diagnosis (from medical center path

report):

Adenocarcinoma of prostate

Age: 70
Gender: Male

**Tumor Grade:** Gleason Score: 3+3=6/10



**OriGene Technologies, Inc.** 9620 Medical Center Drive, Ste 200

CN: techsupport@origene.cn

Rockville, MD 20850, US Phone: +1-888-267-4436 https://www.origene.com techsupport@origene.com EU: info-de@origene.com



Minimum Stage Grouping:

Ш

T (Extent of Primary

Tumor):

N (Lymph node

NX

T2a

metastasis):

M (Distant metastasis): MX

**Storage:** Store FFPE tissue sections at +4°C.

**Stability:** All FFPE tissue sections are stable for 1 year from date of purchase.

## **Product images:**



4x Image



20x Image