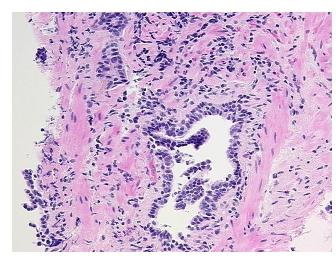

a:

0%

0%

Tumor Hypercellular Stroma:

Necrosis: 09

Pathology Verification notes from H&E review:

40% Glandular epithelium, 60% Stroma

CASE Diagnosis (from medical center path

report):

Adenocarcinoma of prostate

Age: 70
Gender: Male

**Tumor Grade:** Gleason Score: 3+3=6/10



**OriGene Technologies, Inc.** 9620 Medical Center Drive, Ste 200

CN: techsupport@origene.cn

Rockville, MD 20850, US Phone: +1-888-267-4436 https://www.origene.com techsupport@origene.com EU: info-de@origene.com



Minimum Stage Grouping:

Ш

T (Extent of Primary

Tumor):

N (Lymph node

NX

T2a

metastasis):

M (Distant metastasis): MX

**Storage:** Store FFPE tissue sections at +4°C.

**Stability:** All FFPE tissue sections are stable for 1 year from date of purchase.

## **Product images:**



4x Image



20x Image