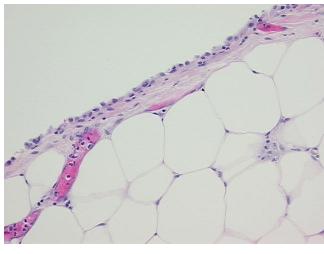

of ovary, mucinous

Adipose tissue with focal chronic inflammation; Contains focal mesothelial cell hyperplasia

**Age:** 55

**Gender:** Female

Tumor Grade: FIGO G1: Well differentiated



**OriGene Technologies, Inc.** 9620 Medical Center Drive, Ste 200

CN: techsupport@origene.cn

Rockville, MD 20850, US Phone: +1-888-267-4436 https://www.origene.com techsupport@origene.com EU: info-de@origene.com



Minimum Stage Grouping:

IIB

T (Extent of Primary

Tumor):

N (Lymph node

NX

T2b

metastasis):

M (Distant metastasis): MX

**Diagnostic Test Results:** Epithelial specific antigen ~ BerEP4 ~ MOC31! by IHC,Positive

**Storage:** Store FFPE tissue sections at +4°C.

**Stability:** All FFPE tissue sections are stable for 1 year from date of purchase.

## **Product images:**



4x Image



20x Image