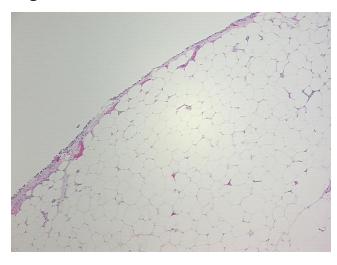

enocarcinoma of ovary, mucinous

Adipose tissue with focal chronic inflammation; Contains focal mesothelial cell hyperplasia

**Age:** 55

**Gender:** Female

Tumor Grade: FIGO G1: Well differentiated



**OriGene Technologies, Inc.** 9620 Medical Center Drive, Ste 200

CN: techsupport@origene.cn

Rockville, MD 20850, US Phone: +1-888-267-4436 https://www.origene.com techsupport@origene.com EU: info-de@origene.com



Minimum Stage Grouping:

IIB

T (Extent of Primary

Tumor):

N (Lymph node

NX

T2b

metastasis):

M (Distant metastasis): MX

**Diagnostic Test Results:** Epithelial specific antigen ~ BerEP4 ~ MOC31! by IHC,Positive

**Storage:** Store FFPE tissue sections at +4°C.

**Stability:** All FFPE tissue sections are stable for 1 year from date of purchase.

## **Product images:**



4x Image



20x Image