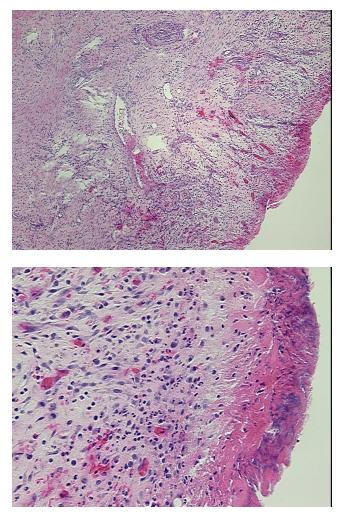

| Product Type:                                           | FFPE Sections                                   |
|---------------------------------------------------------|-------------------------------------------------|
| Disease State:                                          | Other Disease                                   |
| Diagnosis Category:                                     | Ulcers                                          |
| Tissue:                                                 | Skin                                            |
| Frozen Sample ID:                                       | PA00000132                                      |
| Case ID:                                                | CU000000176                                     |
| Tissue of Origin:                                       | Skin                                            |
| Site of Finding:                                        | Skin                                            |
| Appearance:                                             | L                                               |
| Sample Diagnosis (from<br>Pathology Verification):      | Ulcer of skin, ischemic necrosis                |
| Normal:                                                 | 0%                                              |
| Lesional:                                               | 100%                                            |
| Tumor:                                                  | 0%                                              |
| Tumor Hypo/Acellular<br>Stroma:                         | 0%                                              |
| Tumor Hypercellular<br>Stroma:                          | 0%                                              |
| Necrosis:                                               | 0%                                              |
| Pathology Verification<br>notes from H&E review:        | 40% Epidermis, 50% Subcutaneous fat, 10% Fascia |
| CASE Diagnosis (from<br>medical center path<br>report): | Ulcer of skin, ischemic necrosis                |
| Age:                                                    | 35                                              |
| Gender:                                                 | Male                                            |
| Storage:                                                | Store FFPE tissue sections at +4°C.             |

## Product images:

4x Image

20x Image

This product is to be used for laboratory only. Not for diagnostic or therapeutic use. ©2022 OriGene Technologies, Inc., 9620 Medical Center Drive, Ste 200, Rockville, MD 20850, US