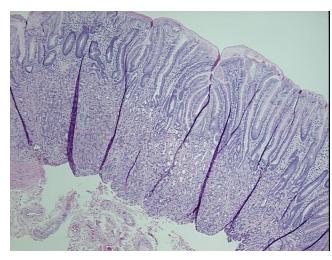

lia.

Necrosis: 09

Pathology Verification notes from H&E review:

iotes iroini rial review

CASE Diagnosis (from medical center path

report):

Carcinoma of esophagus, squamous cell

40% Mucosa, 60% Submucosa and Muscle

Age: 62
Gender: Male

**Tumor Grade:** AJCC G2: Moderately differentiated



**OriGene Technologies, Inc.** 9620 Medical Center Drive, Ste 200

CN: techsupport@origene.cn

Rockville, MD 20850, US Phone: +1-888-267-4436 https://www.origene.com techsupport@origene.com EU: info-de@origene.com



Minimum Stage Grouping:

Ш

T (Extent of Primary

Tumor):

N (Lymph node

N1

T3

metastasis):

M (Distant metastasis): MX

**Storage:** Store FFPE tissue sections at +4°C.

**Stability:** All FFPE tissue sections are stable for 1 year from date of purchase.

## **Product images:**



4x Image



20x Image