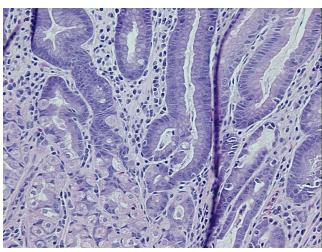

is: 09

Pathology Verification notes from H&E review:

iotes iroini rial review

CASE Diagnosis (from medical center path

report):

Carcinoma of esophagus, squamous cell

40% Mucosa, 60% Submucosa and Muscle

Age: 62
Gender: Male

**Tumor Grade:** AJCC G2: Moderately differentiated



**OriGene Technologies, Inc.** 9620 Medical Center Drive, Ste 200

CN: techsupport@origene.cn

Rockville, MD 20850, US Phone: +1-888-267-4436 https://www.origene.com techsupport@origene.com EU: info-de@origene.com



Minimum Stage Grouping:

Ш

T (Extent of Primary

Tumor):

N (Lymph node

N1

T3

metastasis):

M (Distant metastasis): MX

**Storage:** Store FFPE tissue sections at +4°C.

**Stability:** All FFPE tissue sections are stable for 1 year from date of purchase.

## **Product images:**



4x Image



20x Image