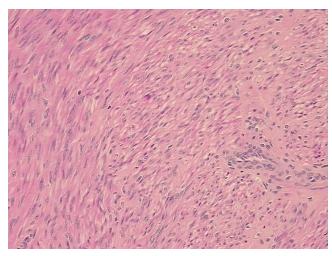

Tumor Hypercellular** 

Stroma:

0%

0% **Necrosis:** 

**CASE Diagnosis (from** 

medical center path

report):

Leiomyoma of myometrium

45 Age:

Gender: **Female** 

**Tumor Grade:** Not Reported Minimum Stage Not Reported

Grouping:

OriGene Technologies, Inc. 9620 Medical Center Drive, Ste 200

CN: techsupport@origene.cn

Rockville, MD 20850, US Phone: +1-888-267-4436 https://www.origene.com techsupport@origene.com EU: info-de@origene.com

#### **Tissue FFPE Sections, Myometrium - CS800143**

T (Extent of Primary

Tumor):

Not Reported

N (Lymph node

metastasis):

Not Reported

M (Distant metastasis): Not Reported

**Storage:** Store FFPE tissue sections at +4°C.

**Stability:** All FFPE tissue sections are stable for 1 year from date of purchase.

# **Product images:**



4x Image



20x Image