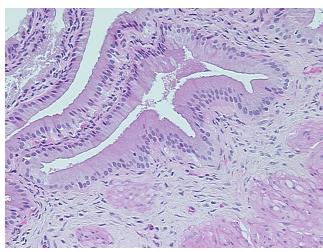

%

**Tumor Hypercellular** 

Stroma:

0%

**Necrosis:** 

**Pathology Verification** 

notes from H&E review:

**CASE Diagnosis (from** medical center path

report):

Adenocarcinoma of pancreas

10% epithelium,90% muscle

58 Age:

Gender: Male

**Tumor Grade:** AJCC G3: Poorly differentiated

OriGene Technologies, Inc. 9620 Medical Center Drive, Ste 200

CN: techsupport@origene.cn

Rockville, MD 20850, US Phone: +1-888-267-4436 https://www.origene.com techsupport@origene.com EU: info-de@origene.com



Minimum Stage Grouping:

IΑ

T (Extent of Primary

Tumor):

N (Lymph node

N0

TX

metastasis):

M (Distant metastasis): MX

Storage: Store FFPE tissue sections at +4°C.

**Stability:** All FFPE tissue sections are stable for 1 year from date of purchase.

## **Product images:**



4x Image



20x Image