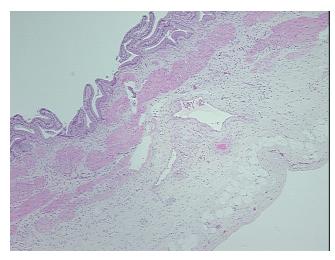

:

Tumor:

0%

**Tumor Hypercellular** 

Stroma:

0%

**Necrosis:** 

**Pathology Verification** 

notes from H&E review:

**CASE Diagnosis (from** medical center path

report):

Adenocarcinoma of pancreas

10% epithelium,90% muscle

58 Age:

Gender: Male

**Tumor Grade:** AJCC G3: Poorly differentiated

OriGene Technologies, Inc. 9620 Medical Center Drive, Ste 200

CN: techsupport@origene.cn

Rockville, MD 20850, US Phone: +1-888-267-4436 https://www.origene.com techsupport@origene.com EU: info-de@origene.com



Minimum Stage Grouping:

IΑ

T (Extent of Primary

Tumor):

N (Lymph node

N0

TX

metastasis):

M (Distant metastasis): MX

Storage: Store FFPE tissue sections at +4°C.

**Stability:** All FFPE tissue sections are stable for 1 year from date of purchase.

## **Product images:**



4x Image



20x Image