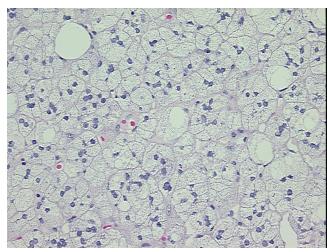

%

**Tumor Hypercellular** 

Stroma:

1%

0% **Necrosis:** 

**Pathology Verification** 

notes from H&E review:

Adrenal cortical adenoma

**CASE Diagnosis (from** medical center path

report):

Carcinoma of kidney, renal cell, chromophil

65 Age: Gender: Male

**Tumor Grade:** Not Reported



OriGene Technologies, Inc. 9620 Medical Center Drive, Ste 200

CN: techsupport@origene.cn

Rockville, MD 20850, US Phone: +1-888-267-4436 https://www.origene.com techsupport@origene.com EU: info-de@origene.com



Minimum Stage Grouping:

T (Extent of Primary

Tumor):

N (Lymph node N0

metastasis):

M (Distant metastasis): MX

Storage: Store FFPE tissue sections at +4°C.

I

T1

**Stability:** All FFPE tissue sections are stable for 1 year from date of purchase.

## **Product images:**



4x Image



20x Image