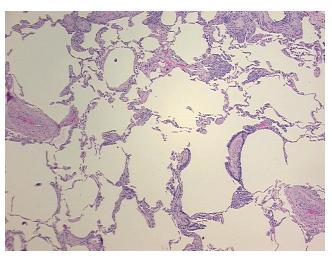

## **Product images:**

4x Image

20x Image

This product is to be used for laboratory only. Not for diagnostic or therapeutic use. ©2022 OriGene Technologies, Inc., 9620 Medical Center Drive, Ste 200, Rockville, MD 20850, US

| Product Type:                                           | FFPE Sections                                        |
|---------------------------------------------------------|------------------------------------------------------|
| Disease State:                                          | Other Disease                                        |
| Diagnosis Category:                                     | Chronic Obstructive Pulmonary Disease (COPD)         |
| Tissue:                                                 | Lung                                                 |
| Frozen Sample ID:                                       | PA0000095B                                           |
| Case ID:                                                | CU000000135                                          |
| Tissue of Origin:                                       | Lung                                                 |
| Site of Finding:                                        | Lung                                                 |
| Appearance:                                             | L                                                    |
| Sample Diagnosis (from<br>Pathology Verification):      | Emphysematous changes                                |
| Normal:                                                 | 0%                                                   |
| Lesional:                                               | 100%                                                 |
| Tumor:                                                  | 0%                                                   |
| Tumor Hypo/Acellular<br>Stroma:                         | 0%                                                   |
| Tumor Hypercellular<br>Stroma:                          | 0%                                                   |
| Necrosis:                                               | 0%                                                   |
| Pathology Verification<br>notes from H&E review:        | 80% alveoli, 5% bronchioles, 15% fibrovascular septa |
| CASE Diagnosis (from<br>medical center path<br>report): | Carcinoma of lung, squamous cell                     |
| Age:                                                    | 80                                                   |
| Gender:                                                 | Male                                                 |
| Tumor Grade:                                            | Not Reported                                         |
|                                                         |                                                      |