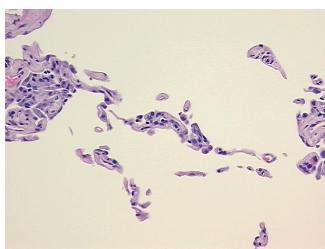

## **Product images:**

4x Image

20x Image

This product is to be used for laboratory only. Not for diagnostic or therapeutic use. ©2022 OriGene Technologies, Inc., 9620 Medical Center Drive, Ste 200, Rockville, MD 20850, US

| Product Type:                                           | FFPE Sections                                        |
|---------------------------------------------------------|------------------------------------------------------|
| Disease State:                                          | Other Disease                                        |
| Diagnosis Category:                                     | Chronic Obstructive Pulmonary Disease (COPD)         |
| Tissue:                                                 | Lung                                                 |
| Frozen Sample ID:                                       | PA0000095B                                           |
| Case ID:                                                | CU000000135                                          |
| Tissue of Origin:                                       | Lung                                                 |
| Site of Finding:                                        | Lung                                                 |
| Appearance:                                             | L                                                    |
| Sample Diagnosis (from<br>Pathology Verification):      | Emphysematous changes                                |
| Normal:                                                 | 0%                                                   |
| Lesional:                                               | 100%                                                 |
| Tumor:                                                  | 0%                                                   |
| Tumor Hypo/Acellular<br>Stroma:                         | 0%                                                   |
| Tumor Hypercellular<br>Stroma:                          | 0%                                                   |
| Necrosis:                                               | 0%                                                   |
| Pathology Verification<br>notes from H&E review:        | 80% alveoli, 5% bronchioles, 15% fibrovascular septa |
| CASE Diagnosis (from<br>medical center path<br>report): | Carcinoma of lung, squamous cell                     |
| Age:                                                    | 80                                                   |
| Gender:                                                 | Male                                                 |
| Tumor Grade:                                            | Not Reported                                         |
|                                                         |                                                      |