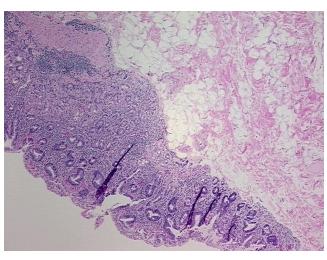

* 

**Pathology Verification** notes from H&E review: 25% Mucosa 75% Submucosa and Muscle; Contains intense chronic inflammation with focal

acute gastritis

**CASE Diagnosis (from** medical center path

report):

Malignant melanoma, metastatic

75 Age: Gender: Male

**Tumor Grade:** Not Reported



OriGene Technologies, Inc. 9620 Medical Center Drive, Ste 200

CN: techsupport@origene.cn

Rockville, MD 20850, US Phone: +1-888-267-4436 https://www.origene.com techsupport@origene.com EU: info-de@origene.com



Minimum Stage Grouping:

IV

T (Extent of Primary

Tumor):

N (Lymph node

NX

TX

metastasis):

M (Distant metastasis): M1c

**Storage:** Store FFPE tissue sections at +4°C.

**Stability:** All FFPE tissue sections are stable for 1 year from date of purchase.

## **Product images:**



4x Image



20x Image