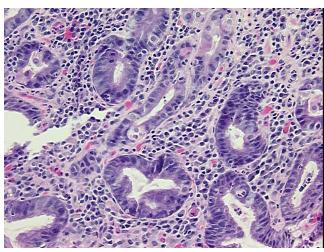

ogy Verification** notes from H&E review: 25% Mucosa 75% Submucosa and Muscle; Contains intense chronic inflammation with focal

acute gastritis

**CASE Diagnosis (from** medical center path

report):

Malignant melanoma, metastatic

75 Age: Gender: Male

**Tumor Grade:** Not Reported



OriGene Technologies, Inc. 9620 Medical Center Drive, Ste 200

CN: techsupport@origene.cn

Rockville, MD 20850, US Phone: +1-888-267-4436 https://www.origene.com techsupport@origene.com EU: info-de@origene.com



Minimum Stage Grouping:

IV

T (Extent of Primary

Tumor):

N (Lymph node

NX

TX

metastasis):

M (Distant metastasis): M1c

**Storage:** Store FFPE tissue sections at +4°C.

**Stability:** All FFPE tissue sections are stable for 1 year from date of purchase.

## **Product images:**



4x Image



20x Image