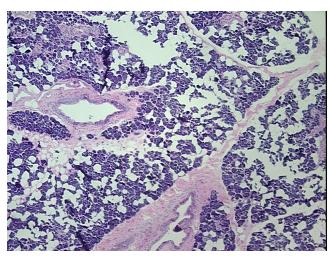

es from H&E review:

**CASE Diagnosis (from** medical center path

report):

Tumor, dendritic cell, follicular

85% glandular epithelium, 15% stroma

70 Age:

Gender: Female

**Tumor Grade:** Not Reported



OriGene Technologies, Inc. 9620 Medical Center Drive, Ste 200

CN: techsupport@origene.cn

Rockville, MD 20850, US Phone: +1-888-267-4436 https://www.origene.com techsupport@origene.com EU: info-de@origene.com

#### **Tissue FFPE Sections, Parotid gland - CS800110**

Minimum Stage Grouping:

Not Reported

T (Extent of Primary

Tumor):

Not Reported

N (Lymph node

Not Reported

metastasis):

M (Distant metastasis): Not Reported

**Storage:** Store FFPE tissue sections at +4°C.

**Stability:** All FFPE tissue sections are stable for 1 year from date of purchase.

# **Product images:**



4x Image



20x Image