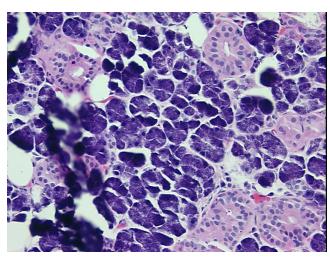

review:

**CASE Diagnosis (from** medical center path

report):

Tumor, dendritic cell, follicular

85% glandular epithelium, 15% stroma

70 Age:

Gender: Female

**Tumor Grade:** Not Reported



OriGene Technologies, Inc. 9620 Medical Center Drive, Ste 200

CN: techsupport@origene.cn

Rockville, MD 20850, US Phone: +1-888-267-4436 https://www.origene.com techsupport@origene.com EU: info-de@origene.com

#### **Tissue FFPE Sections, Parotid gland - CS800110**

Minimum Stage Grouping:

Not Reported

T (Extent of Primary

Tumor):

Not Reported

N (Lymph node

Not Reported

metastasis):

M (Distant metastasis): Not Reported

**Storage:** Store FFPE tissue sections at +4°C.

**Stability:** All FFPE tissue sections are stable for 1 year from date of purchase.

# **Product images:**



4x Image



20x Image