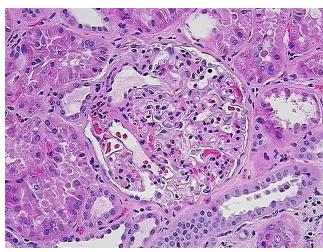

## **Product images:**

4x Image

20x Image

Appearance:

Sample Diagnosis (from Pathology Verification):

Glomerulonephritis, chronic

0% Normal: Lesional: 100% 0% Tumor: 0%

Tumor Hypo/Acellular

Stroma:

0%

**Tumor Hypercellular** Stroma:

0%

**Necrosis:** 

**Pathology Verification** notes from H&E review: Normal kidney parenchyma with features of chronic glomerulonephritis and

polymorphonuclear and lymphoplasmacytic cell infiltrates

**CASE Diagnosis (from** medical center path