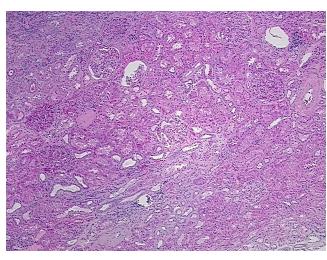

## **Product images:**

4x Image

20x Image

Appearance:

Sample Diagnosis (from Pathology Verification):

Glomerulonephritis, chronic

0% Normal: Lesional: 100% 0% Tumor: 0%

Tumor Hypo/Acellular

Stroma:

0%

**Tumor Hypercellular** Stroma:

0%

**Necrosis:** 

**Pathology Verification** notes from H&E review: Normal kidney parenchyma with features of chronic glomerulonephritis and

polymorphonuclear and lymphoplasmacytic cell infiltrates

**CASE Diagnosis (from** medical center path