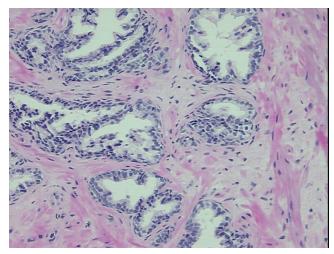

normal limits

Normal: 100% Lesional: 0% Tumor: 0%

Tumor Hypo/Acellular

Stroma:

0%

**Tumor Hypercellular** 

Stroma:

report):

0%

Necrosis: 0%

CASE Diagnosis (from medical center path

Adenocarcinoma of prostate

**Age:** 50

Gender: Male

Tumor Grade: Gleason Score: 4+3=7/10

Minimum Stage

**Grouping:** 

OriGene Technologies, Inc.

9620 Medical Center Drive, Ste 200 Rockville, MD 20850, US Phone: +1-888-267-4436 https://www.origene.com techsupport@origene.com EU: info-de@origene.com CN: techsupport@origene.cn





T (Extent of Primary

Tumor):

T2c

N (Lymph node

N0

metastasis):

M (Distant metastasis): MX

**Storage:** Store FFPE tissue sections at +4°C.

**Stability:** All FFPE tissue sections are stable for 1 year from date of purchase.

## **Product images:**



4x Image



20x Image