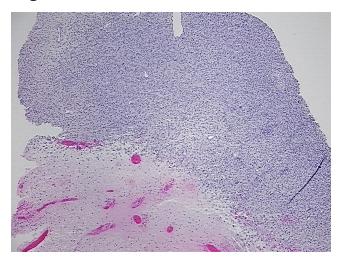

## **Product images:**

4x Image

20x Image

Т Appearance:

Sample Diagnosis (from Pathology Verification):

Malignant peripheral nerve sheath tumor

0% Normal: Lesional: 0% 40% Tumor: 0%

Tumor Hypo/Acellular

Stroma:

**Tumor Hypercellular** 10%

Stroma:

50% **Necrosis:** 

**CASE Diagnosis (from** medical center path

report):

Malignant peripheral nerve sheath tumor

55 Age: Gender: Male

**Tumor Grade:** Other Histologic Grade

Minimum Stage

Grouping: