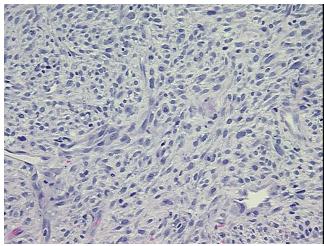

## **Product images:**

4x Image

20x Image

Т Appearance:

Sample Diagnosis (from Pathology Verification):

Malignant peripheral nerve sheath tumor

0% Normal: Lesional: 0% 40% Tumor: 0%

Tumor Hypo/Acellular

Stroma:

**Tumor Hypercellular** 10%

Stroma:

50% **Necrosis:** 

**CASE Diagnosis (from** medical center path

report):

Malignant peripheral nerve sheath tumor

55 Age: Gender: Male

**Tumor Grade:** Other Histologic Grade

Minimum Stage

Grouping: